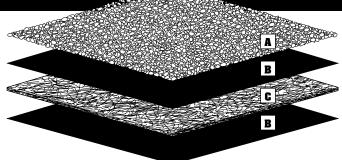

TAM-PRO Premium SBS Adhesive squeegee applied. TAM-PRO M3 Adhesive spray or squeegee applied.

**A.** *Embedded Mineral Granules* Lightweight ceramic. Provide protection against traffic, weather and UV degradation. Available in a variety of colors.

**B.** *SBS-Modified Asphalt Coating* Flexible SBS-polymer-modified bitumen. Maximum waterproofing, superior aging and elasticity/reversibility.

**C.** *Nonwoven Polyester Mat Saturated with Roofing-Grade Asphalt* Strong, high-tensile, multidirectional resistance to punctures, thermal shock and tearing.