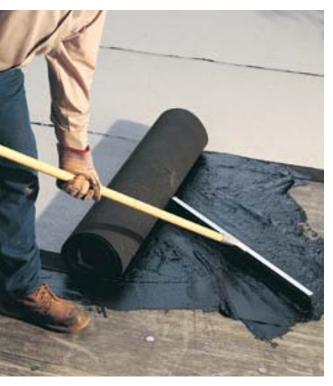

- Ideally suited for flat and low-sloped roofs. Both new construction and reroofing of additions, porches, garages, flat-roofed homes and more.
- Excellent for flashing in valleys and around chimneys and skylights.
- Awaplan and Awaflex products have exceptional elongation and tensile strength, so they won't split with roof deck movement.
- Made with a strong nonwoven polyester mat, Awaplan and Awaflex products resist punctures and tearing.
- The polyester mat is coated with asphalt modified with SBS polymer for flexibility, superior aging and waterproofing.
- Use of TAM-PRO® Premium SBS Adhesive or

TAM-PRO<sup>®</sup> M3 Adhesive, also produced by TAMKO, lets you avoid the hazards of open-flame torching equipment on your roof.