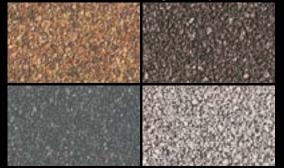

#### **Four Colors**

Awaplan Premium and Awaflex<sup>®</sup> are available in Black and White. Awaplan 170 is available in four colors— Black, White, Cedar Blend and Weathered Wood. Choose a color that will complement your home.

TAM-PRO Premium SBS Adhesive squeegee applied. TAM-PRO M3 Adhesive spray or squeegee applied.

**A.** *Embedded Mineral Granules* Lightweight ceramic. Provide protection against traffic, weather and UV degradation. Available in a variety of colors.