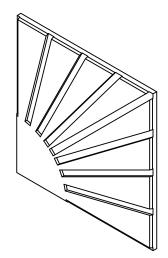

BP5421D02T10 Tilts Direct Attach Ceiling & Wall Panel

BP5421D08T10 Bands Direct Attach Ceiling & Wall Panel

| iling & Wall Panels                                                                                                                                                                                                      | DRAWN BY: MAD | DATE: 9/20/2021 | PD |  |  |  |
|--------------------------------------------------------------------------------------------------------------------------------------------------------------------------------------------------------------------------|---------------|-----------------|----|--|--|--|
| l do not reflect the unique requirements of local building codes, laws, statutes, ordinances, rules and<br>ompleteness of the drawings for a particular installation or their fitness for a particular purpose. The user |               |                 |    |  |  |  |
| ong is not licensed to provide professional architecture or engineering design services.                                                                                                                                 |               |                 |    |  |  |  |

BP5421D02T10 Tilts Direct Attach Ceiling & Wall Panel

BP5421D08T10 Bands Direct Attach Ceiling & Wall Panel

DRAWN BY: MAD DATE: 9/20/2021 PD

| e requirements of local build   | ding codes, laws, statutes    | , ordinances, rules and   |     |
|---------------------------------|-------------------------------|---------------------------|-----|
| ings for a particular installat | tion or their fitness for a n | articular nurnose. The up | ser |