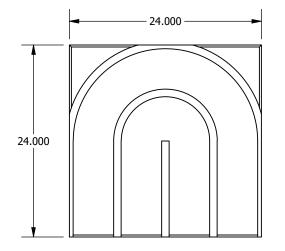

BP5421D03T10 Arcs Direct Attach Ceiling & Wall Panel

BP5421D07T10 Steps Direct Attach Ceiling & Wall Panel

BP5421D05T10 Rays Direct Attach Ceiling & Wall Panel

BP5421D01T10 Hatches Direct Attach Ceiling & Wall Panel