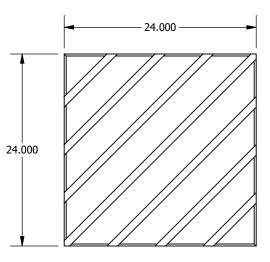

BP5421D03T10 Arcs Direct Attach Ceiling & Wall Panel

BP5421D07T10 Steps Direct Attach Ceiling & Wall Panel

BP5421D05T10 Rays Direct Attach Ceiling & Wall Panel

BP5421D01T10 Hatches Direct Attach Ceiling & Wall Panel