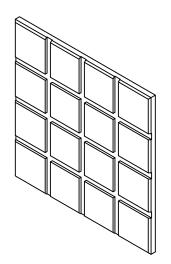

BP5421D04T10 Rings Direct Attach Ceiling & Wall Panel

BP5421D06T10 Checkers Direct Attach Ceiling & Wall Panel

Tectum DesignArt Lines - Direct Attach Ce

These drawings show typical conditions which the Armstrong products depicted are installed. They are not a substitute for an architect's or engineer's plan and regulations (Legal Requirements) that may be applicable for a particular installation. Armstrong does not warrant, and assumes no liability for the accuracy or constructions and the particular locale of the installation to assure compliance with all legal requirements. Armstrong

BP5421D04T10 Rings Direct Attach Ceiling & Wall Panel

BP5421D06T10 Checkers Direct Attach Ceiling & Wall Panel

Tectum DesignArt Lines - Direct Attach Ceiling & Wall Panels

These drawings show typical conditions which the Armstrong products depicted are installed. They are not a substitute for an architect's or engineer's plan and do not reflect the unique requirements of local building codes, laws, statutes, ordinanc regulations (Legal Requirements) that may be applicable for a particular installation. Armstrong does not warrant, and assumes no liability for the accuracy or completeness of the drawings for a particular installation or their fitness for a particular planticular planticular installation or their fitness for a particular planticular be applicable for a particular installation or their fitness for a particular planticular planticular planticular be applied to consult with a duly licensed architect or engineer in the particular locale of the installation to assure compliance with all legal requirements. Armstrong is not licensed to provide professional architecture or engineering design services.