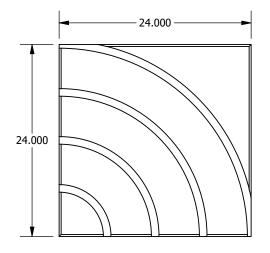

BP5421D03T10 Arcs Direct Attach Ceiling & Wall Panel

BP5421D07T10 Steps Direct Attach Ceiling & Wall Panel

BP5421D05T10 Rays Direct Attach Ceiling & Wall Panel

BP5421D01T10 Hatches Direct Attach Ceiling & Wall Panel