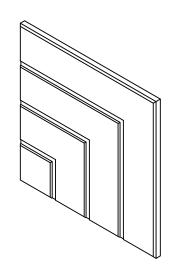

BP5421D04T10 Rings Direct Attach Ceiling & Wall Panel

BP5421D06T10 Checkers Direct Attach Ceiling & Wall Panel

Tectum DesignArt Lines - Direct Attach Ce

These drawings show typical conditions which the Armstrong products depicted are installed. They are not a substitute for an architect's or engineer's plan and regulations (Legal Requirements) that may be applicable for a particular installation. Armstrong does not warrant, and assumes no liability for the accuracy or constructions and the particular locale of the installation to assure compliance with all legal requirements. Armstrong

BP5421D04T10 Rings Direct Attach Ceiling & Wall Panel

BP5421D06T10 Checkers Direct Attach Ceiling & Wall Panel

Tectum DesignArt Lines - Direct Attach Ceiling & Wall Panels

These drawings show typical conditions which the Armstrong products depicted are installed. They are not a substitute for an architect's or engineer's plan and do not reflect the unique requirements of local building codes, laws, statutes, ordinanc regulations (Legal Requirements) that may be applicable for a particular installation. Armstrong does not warrant, and assumes no liability for the accuracy or completeness of the drawings for a particular installation or their fitness for a particular planticular planticular installation or their fitness for a particular planticular be applicable for a particular installation or their fitness for a particular planticular planticular planticular be applied to consult with a duly licensed architect or engineer in the particular locale of the installation to assure compliance with all legal requirements. Armstrong is not licensed to provide professional architecture or engineering design services.