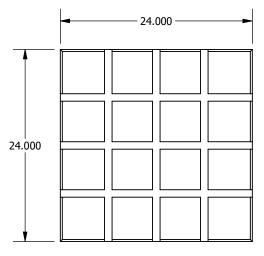

BP5421D04T10 Rings Direct Attach Ceiling & Wall Panel

BP5421D06T10 Checkers Direct Attach Ceiling & Wall Panel

Tectum DesignArt Lines - Direct Attach Ce

These drawings show typical conditions which the Armstrong products depicted are installed. They are not a substitute for an architect's or engineer's plan and regulations (Legal Requirements) that may be applicable for a particular installation. Armstrong does not warrant, and assumes no liability for the accuracy or constructions and the particular locale of the installation to assure compliance with all legal requirements. Armstrong

BP5421D04T10 Rings Direct Attach Ceiling & Wall Panel

BP5421D06T10 Checkers Direct Attach Ceiling & Wall Panel

Tectum DesignArt Lines - Direct Attach Ceiling & Wall Panels

These drawings show typical conditions which the Armstrong products depicted are installed. They are not a substitute for an architect's or engineer's plan and do not reflect the unique requirements of local building codes, laws, statutes, ordinanc regulations (Legal Requirements) that may be applicable for a particular installation. Armstrong does not warrant, and assumes no liability for the accuracy or completeness of the drawings for a particular installation or their fitness for a particular planticular planticular installation or their fitness for a particular planticular be applicable for a particular installation or their fitness for a particular planticular planticular planticular be applied to consult with a duly licensed architect or engineer in the particular locale of the installation to assure compliance with all legal requirements. Armstrong is not licensed to provide professional architecture or engineering design services.