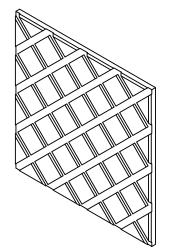

BP5421D04T10 Rings Direct Attach Ceiling & Wall Panel

BP5421D06T10 Checkers Direct Attach Ceiling & Wall Panel

Tectum DesignArt Lines - Direct Attach Ce

These drawings show typical conditions which the Armstrong products depicted are installed. They are not a substitute for an architect's or engineer's plan and regulations (Legal Requirements) that may be applicable for a particular installation. Armstrong does not warrant, and assumes no liability for the accuracy or constructions and the particular locale of the installation to assure compliance with all legal requirements. Armstrong

BP5421D04T10 Rings Direct Attach Ceiling & Wall Panel

BP5421D06T10 Checkers Direct Attach Ceiling & Wall Panel

Tectum DesignArt Lines - Direct Attach Ceiling & Wall Panels

These drawings show typical conditions which the Armstrong products depicted are installed. They are not a substitute for an architect's or engineer's plan and do not reflect the unique requirements of local building codes, laws, statutes, ordinanc regulations (Legal Requirements) that may be applicable for a particular installation. Armstrong does not warrant, and assumes no liability for the accuracy or completeness of the drawings for a particular installation or their fitness for a particular planticular planticular installation or their fitness for a particular planticular be applicable for a particular installation or their fitness for a particular planticular planticular planticular be applied to consult with a duly licensed architect or engineer in the particular locale of the installation to assure compliance with all legal requirements. Armstrong is not licensed to provide professional architecture or engineering design services.