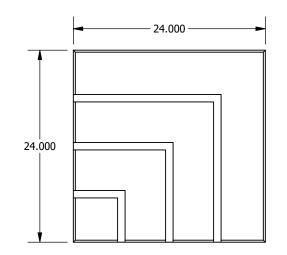

BP5421D03T10 Arcs Direct Attach Ceiling & Wall Panel

BP5421D07T10 Steps Direct Attach Ceiling & Wall Panel

BP5421D05T10 Rays Direct Attach Ceiling & Wall Panel

BP5421D01T10 Hatches Direct Attach Ceiling & Wall Panel