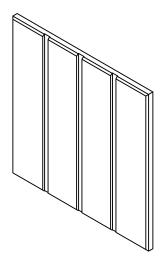

BP5421D04T10 Rings Direct Attach Ceiling & Wall Panel

BP5421D06T10 Checkers Direct Attach Ceiling & Wall Panel

Tectum DesignArt Lines - Direct Attach Ce

These drawings show typical conditions which the Armstrong products depicted are installed. They are not a substitute for an architect's or engineer's plan and regulations (Legal Requirements) that may be applicable for a particular installation. Armstrong does not warrant, and assumes no liability for the accuracy or constructions and the particular locale of the installation to assure compliance with all legal requirements. Armstrong

BP5421D04T10 Rings Direct Attach Ceiling & Wall Panel

BP5421D06T10 Checkers Direct Attach Ceiling & Wall Panel

Tectum DesignArt Lines - Direct Attach Ceiling & Wall Panels

These drawings show typical conditions which the Armstrong products depicted are installed. They are not a substitute for an architect's or engineer's plan and do not reflect the unique requirements of local building codes, laws, statutes, ordinanc regulations (Legal Requirements) that may be applicable for a particular installation. Armstrong does not warrant, and assumes no liability for the accuracy or completeness of the drawings for a particular installation or their fitness for a particular planticular planticular installation or their fitness for a particular planticular be applicable for a particular installation or their fitness for a particular planticular planticular planticular be applied to consult with a duly licensed architect or engineer in the particular locale of the installation to assure compliance with all legal requirements. Armstrong is not licensed to provide professional architecture or engineering design services.