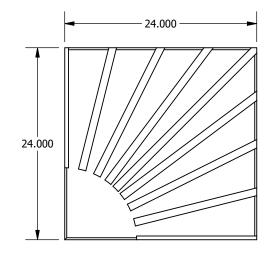

BP5421D03T10 Arcs Direct Attach Ceiling & Wall Panel

BP5421D07T10 Steps Direct Attach Ceiling & Wall Panel

BP5421D05T10 Rays Direct Attach Ceiling & Wall Panel

BP5421D01T10 Hatches Direct Attach Ceiling & Wall Panel