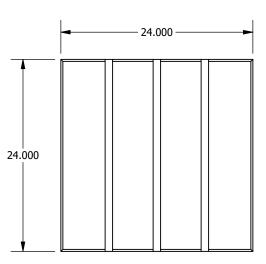

BP5421D04T10 Rings Direct Attach Ceiling & Wall Panel

BP5421D06T10 Checkers Direct Attach Ceiling & Wall Panel

Tectum DesignArt Lines - Direct Attach Ce

These drawings show typical conditions which the Armstrong products depicted are installed. They are not a substitute for an architect's or engineer's plan and regulations (Legal Requirements) that may be applicable for a particular installation. Armstrong does not warrant, and assumes no liability for the accuracy or constructions and the particular locale of the installation to assure compliance with all legal requirements. Armstrong

BP5421D04T10 Rings Direct Attach Ceiling & Wall Panel

BP5421D06T10 Checkers Direct Attach Ceiling & Wall Panel

Tectum DesignArt Lines - Direct Attach Ceiling & Wall Panels

These drawings show typical conditions which the Armstrong products depicted are installed. They are not a substitute for an architect's or engineer's plan and do not reflect the unique requirements of local building codes, laws, statutes, ordinanc regulations (Legal Requirements) that may be applicable for a particular installation. Armstrong does not warrant, and assumes no liability for the accuracy or completeness of the drawings for a particular installation or their fitness for a particular planticular planticular installation or their fitness for a particular planticular be applicable for a particular installation or their fitness for a particular planticular planticular planticular be applied to consult with a duly licensed architect or engineer in the particular locale of the installation to assure compliance with all legal requirements. Armstrong is not licensed to provide professional architecture or engineering design services.