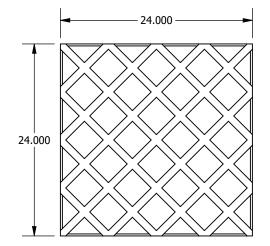

BP5421D04T10 Rings Direct Attach Ceiling & Wall Panel

BP5421D06T10 Checkers Direct Attach Ceiling & Wall Panel

Tectum DesignArt Lines - Direct Attach Ce

These drawings show typical conditions which the Armstrong products depicted are installed. They are not a substitute for an architect's or engineer's plan and regulations (Legal Requirements) that may be applicable for a particular installation. Armstrong does not warrant, and assumes no liability for the accuracy or constructions and the particular locale of the installation to assure compliance with all legal requirements. Armstrong

BP5421D04T10 Rings Direct Attach Ceiling & Wall Panel

BP5421D06T10 Checkers Direct Attach Ceiling & Wall Panel

Tectum DesignArt Lines - Direct Attach Ceiling & Wall Panels

These drawings show typical conditions which the Armstrong products depicted are installed. They are not a substitute for an architect's or engineer's plan and do not reflect the unique requirements of local building codes, laws, statutes, ordinanc regulations (Legal Requirements) that may be applicable for a particular installation. Armstrong does not warrant, and assumes no liability for the accuracy or completeness of the drawings for a particular installation or their fitness for a particular planticular planticular installation or their fitness for a particular planticular be applicable for a particular installation or their fitness for a particular planticular planticular planticular be applied to consult with a duly licensed architect or engineer in the particular locale of the installation to assure compliance with all legal requirements. Armstrong is not licensed to provide professional architecture or engineering design services.