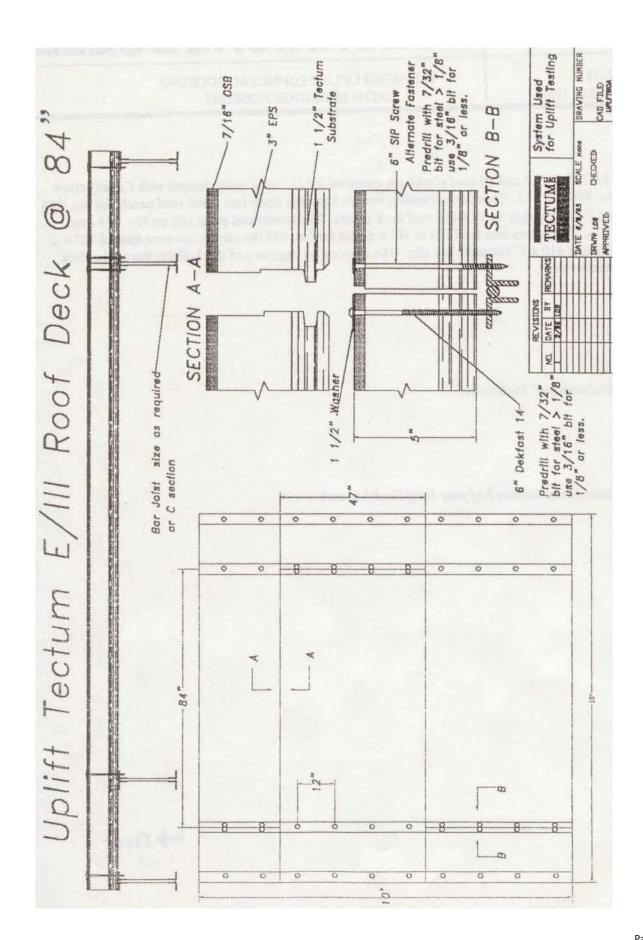

## U.L. Wind Uplift on Metal Roofing with Berridge Roofing

Rev. April 2006

TECTUM Inc. • P.O. Box 3002 • Newark, OH 43058 • www.tectum.com • 1-888-977-9691

Tectum E and III roof planks are classified in U.L. wind uplift designs with Construction No. 474 and 475. These constructions include Berridge Cede-Lok metal roof panels for No. 474 and Berridge High Seam metal roof deck panels. The continuous panel clips on No. 474 used #10 x 1" fasteners into the OSB at 10" o.c. and for No. 475 the panel clips were spaced 12" o.c. with one #10 x 1" fasteners per clip. The drawing on page two of this bulletin shows the deck attachment.