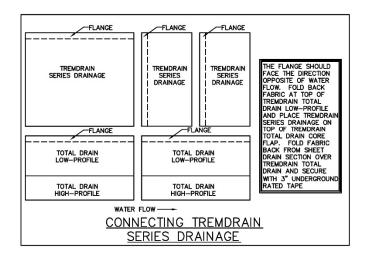

## TREMDrain® Series Drainage Mats

PIPE COLLECTION SYSTEM OPTIONAL CONSTRUCTION

OVERLAP DRAIN
CORE AS SHOWN
PEEL BACK FABRIC
EXPOSING TWO
ROWS OF CONES.
PLACE CONNECTOR
OVER TWO ROWS
OF CONES ON EACH
SIDE OF JOINT.
OVERLAP FABRIC
OF UPPER DRAIN
OVER LOWER DRAIN.

FOR EITHER METHOD, OVERLAP FABRIC IN DIRECTION OF WATER FLOW. USE TAPE OR SPRAY ADHESIVE, IF NECESSARY, TO KEEP FABRIC AT JOINT IN PLACE PRIOR TO BACKFILLING. ALL EDGES OF DRAIN SHOULD HAVE EXTRA FABRIC TUCKED BEHIND CORE EDGE TO PREVENT SOIL FROM ENTERING CORE.