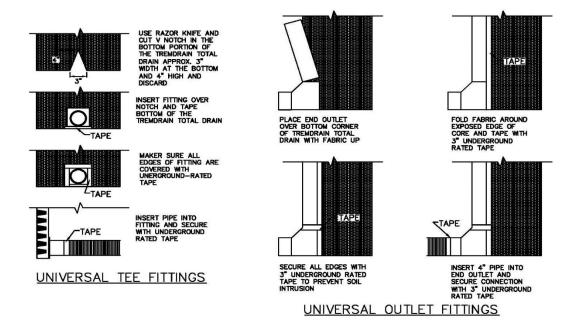

### TREMDrain® Series Drainage Mats

#### APPLICATION DETAIL

TREMDrain® Total Drain and Drainage Mats may be used with TREMproof® and Paraseal® waterproofing membranes to serve as both a protection course and replacement for traditional pipe and stone drainage systems. Consult your Tremco Representative for details appropriate for your job-site conditions.



#### INSTALLING FIRST ROW OF DRAIN







# TREMDrain® Series Drainage Mats



#### GOING AROUND CORNERS





## TREMDrain® Series Drainage Mats





PIPE COLLECTION SYSTEM OPTIONAL CONSTRUCTION





OVERLAP DRAIN
CORE AS SHOWN
PEEL BACK FABRIC
EXPOSING TWO
ROWS OF CONES.
PLACE CONNECTOR
OVER TWO ROWS
OF CONES ON EACH
SIDE OF JOINT.
OVERLAP FABRIC
OF UPPER DRAIN
OVER LOWER DRAIN.

FOR EITHER METHOD, OVERLAP FABRIC IN DIRECTION OF WATER FLOW. USE TAPE OR SPRAY ADHESIVE, IF NECESSARY, TO KEEP FABRIC AT JOINT IN PLACE PRIOR TO BACKFILLING. ALL EDGES OF DRAIN SHOULD HAVE EXTRA FABRIC TUCKED BEHIND CORE EDGE TO PREVENT SOIL FROM ENTERING CORE.

ATTACHING NEXT ROLL
OF SHEET DRAIN



#### 1115/TDDSAD-DC

Please refer to our website at www.tremcosealants.com for the most up-to-date application instructions.

### Tremco Commercial Sealants & Waterproofing

3735 Green Rd Beachwood OH 44122 216.292.5000