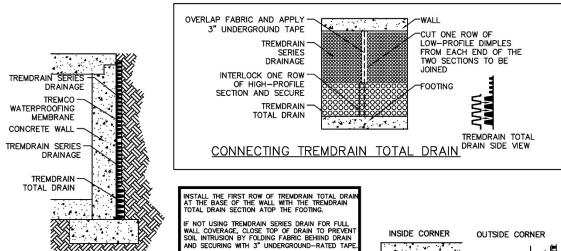

### TREMDrain® Series Drainage Mats

#### APPLICATION DETAIL

TREMDrain® Total Drain and Drainage Mats may be used with TREMproof® and Paraseal® waterproofing membranes to serve as both a protection course and replacement for traditional pipe and stone drainage systems. Consult your Tremco Representative for details appropriate for your job-site conditions.



#### INSTALLING FIRST ROW OF DRAIN







# TREMDrain® Series Drainage Mats



#### GOING AROUND CORNERS





## TREMDrain® Series Drainage Mats





PIPE COLLECTION SYSTEM OPTIONAL CONSTRUCTION





OVERLAP DRAIN
CORE AS SHOWN
PEEL BACK FABRIC
EXPOSING TWO
ROWS OF CONES.
PLACE CONNECTOR
OVER TWO ROWS
OF CONES ON EACH
SIDE OF JOINT.
OVERLAP FABRIC
OF UPPER DRAIN
OVER LOWER DRAIN.

FOR EITHER METHOD, OVERLAP FABRIC IN DIRECTION OF WATER FLOW. USE TAPE OR SPRAY ADHESIVE, IF NECESSARY, TO KEEP FABRIC AT JOINT IN PLACE PRIOR TO BACKFILLING. ALL EDGES OF DRAIN SHOULD HAVE EXTRA FABRIC TUCKED BEHIND CORE EDGE TO PREVENT SOIL FROM ENTERING CORE.

ATTACHING NEXT ROLL
OF SHEET DRAIN



#### 1115/TDDSAD-DC

Please refer to our website at www.tremcosealants.com for the most up-to-date application i