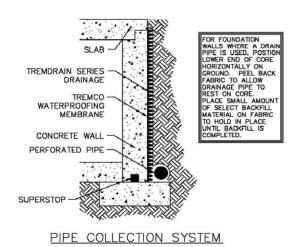

## TREMDrain® Series Drainage Mats

PIPE COLLECTION SYSTEM OPTIONAL CONSTRUCTION

OVERLAP DRAIN
CORE AS SHOWN
PEEL BACK FABRIC
EXPOSING TWO
ROWS OF CONES.
PLACE CONNECTOR
OVER TWO ROWS
OF CONES ON EACH
SIDE OF JOINT.
OVERLAP FABRIC
OF UPPER DRAIN
OVER LOWER DRAIN.

FOR EITHER METHOD, OVERLAP FABRIC IN DIRECTION OF WATER FLOW. USE TAPE OR SPRAY ADHESIVE, IF NECESSARY, TO KEEP FABRIC AT JOINT IN PLACE PRIOR TO BACKFILLING. ALL EDGES OF DRAIN SHOULD HAVE EXTRA FABRIC TUCKED BEHIND CORE EDGE TO PREVENT SOIL FROM ENTERING CORE.