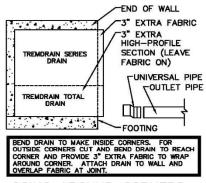

### TREMDrain® Series Drainage Mats

#### APPLICATION DETAIL

TREMDrain® Total Drain and Drainage Mats may be used with TREMproof® and Paraseal® waterproofing membranes to serve as both a protection course and replacement for traditional pipe and stone drainage systems. Consult your Tremco Representative for details appropriate for your job-site conditions.



#### INSTALLING FIRST ROW OF DRAIN







# TREMDrain® Series Drainage Mats



#### GOING AROUND CORNERS





## TREMDrain® Series Drainage Mats





PIPE COLLECTION SYSTEM OPTIONAL CONSTRUCTION





OVERLAP DRAIN
CORE AS SHOWN
PEEL BACK FABRIC
EXPOSING TWO
ROWS OF CONES.
PLACE CONNECTOR
OVER TWO ROWS
OF CONES ON EACH
SIDE OF JOINT.
OVERLAP FABRIC
OF UPPER DRAIN
OVER LOWER DRAIN.

FOR EITHER METHOD, OVERLAP FABRIC IN DIRECTION OF WATER FLOW. USE TAPE OR SPRAY ADHESIVE, IF NECESSARY, TO KEEP FABRIC AT JOINT IN PLACE PRIOR TO BACKFILLING. ALL EDGES OF DRAIN SHOULD HAVE EXTRA FABRIC TUCKED BEHIND CORE EDGE TO PREVENT SOIL FROM ENTERING CORE.

ATTACHING NEXT ROLL
OF SHEET DRAIN



#### 1115/TDDSAD-DC

Please refer to our website at www.tremcosealants.com for the most up-to-date application instructions.

### Tremco Commercial Sealants & Waterproofing

3735 Green Rd Bea