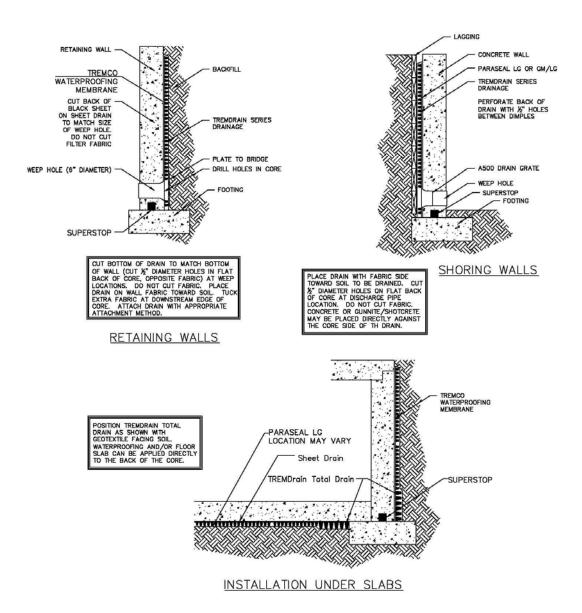

#### APPLICATION DETAIL

TREMDrain® Total Drain and Drainage Mats may be used with TREMproof® and Paraseal® waterproofing membranes to serve as both a protection course and replacement for traditional pipe and stone drainage systems. Consult your Tremco Representative for details appropriate for your job-site conditions.