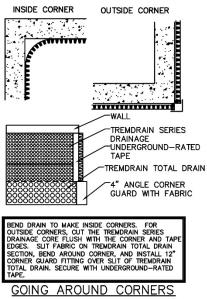

### TREMDrain® Series Drainage Mats

#### APPLICATION DETAIL

TREMDrain® Total Drain and Drainage Mats may be used with TREMproof® and Paraseal® waterproofing membranes to serve as both a protection course and replacement for traditional pipe and stone drainage systems. Consult your Tremco Representative for details appropriate for your job-site conditions.



#### INSTALLING FIRST ROW OF DRAIN







# TREMDrain® Series Drainage Mats



#### GOING AROUND CORNERS





## TREMDrain® Series Drainage Mats





PIPE COLLECTION SYSTEM OPTIONAL CONSTRUCTION





OVERLAP DRAIN
CORE AS SHOWN
PEEL BACK FABRIC
EXPOSING TWO
ROWS OF CONES.
PLACE CONNECTOR
OVER TWO ROWS
OF CONES ON EACH
SIDE OF JOINT.
OVERLAP FABRIC
OF UPPER DRAIN
OVER LOWER DRAIN.

FOR EITHER METHOD, OVERLAP FABRIC IN DIRECTION OF WATER FLOW. USE TAPE OR SPRAY ADHESIVE, IF NECESSARY, TO KEEP FABRIC AT JOINT IN PLACE PRIOR TO BACKFILLING. ALL EDGES OF DRAIN SHOULD HAVE EXTRA FABRIC TUCKED BEHIND CORE EDGE TO PREVENT SOIL FROM ENTERING CORE.

ATTACHING NEXT ROLL
OF SHEET DRAIN



#### 1115/TDDSAD-DC

Please refer to our website at www.tremcosealants.com for the most up-to-date application instructions.

### Tremco Commercial Seal