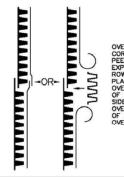

## TREMDrain® Series Drainage Mats

PIPE COLLECTION SYSTEM OPTIONAL CONSTRUCTION

OVERLAP DRAIN
CORE AS SHOWN
PEEL BACK FABRIC
EXPOSING TWO
ROWS OF CONES.
PLACE CONNECTOR
OVER TWO ROWS
OF CONES ON EACH
SIDE OF JOINT.
OVERLAP FABRIC
OF UPPER DRAIN
OVER LOWER DRAIN.

FOR EITHER METHOD, OVERLAP FABRIC IN DIRECTION OF WATER FLOW. USE TAPE OR SPRAY ADHESIVE, IF NECESSARY, TO KEEP FABRIC AT JOINT IN PLACE PRIOR TO BACKFILLING. ALL EDGES OF DRAIN SHOULD HAVE EXTRA FABRIC TUCKED BEHIND CORE EDGE TO PREVENT SOIL FROM ENTERING CORE.