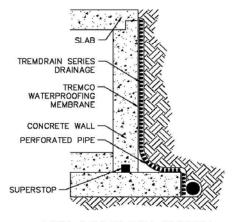

#### APPLICATION DETAIL

TREMDrain® Total Drain and Drainage Mats may be used with TREMproof® and Paraseal® waterproofing membranes to serve as both a protection course and replacement for traditional pipe and stone drainage systems. Consult your Tremco Representative for details appropriate for your job-site conditions.