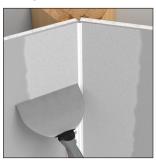

ners deserve a little more love than just taping them – our Adjustable Inside Corner Bead is designed to create inside corners that are more impact-resistant, straighter and sharper than paper tape for crisp paint lines. Hinge design allows the bead to adjust from a 70-degree to a 150-degree inside corner.



#### **Installation Guide**

**Technical Specs** 

Scan Below for Installation Video





#### **Before Installation:**

Measure, cut and dry fit the bead, leaving a  $\frac{1}{2}$ " gap at the floor.

## Step 1:

Coat both the bead and edge of drywall with Trim-Tex 847 Spray Adhesive.

## Step 2:

Press the bead in place, applying pressure to the mud legs.

## Step 3:

Staple every 6"-8" using 1/2" staples.

## Step 4:

Finish with drywall compound.

Step 1:





Step 3:



Step 4: