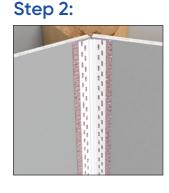

Bead

Your inside corners deserve a little more love than just taping them – our Adjustable Inside Corner Bead is designed to create inside corners that are more impact-resistant, straighter and sharper than paper tape for crisp paint lines. Hinge design allows the bead to adjust from a 70-degree to a 150-degree inside corner.



#### **Installation Guide**

**Technical Specs** 

Scan Below for Installation Video





#### **Before Installation:**

Measure, cut and dry fit the bead, leaving a  $\frac{1}{2}$ " gap at the floor.

## Step 1:

Coat both the bead and edge of drywall with Trim-Tex 847 Spray Adhesive.

## Step 2:

Press the bead in place, applying pressure to the mud legs.

## Step 3:

Staple every 6"-8" using 1/2" staples.

## Step 4:

Finish with drywall compound.

Step 1:





Step 3:



Step 4: