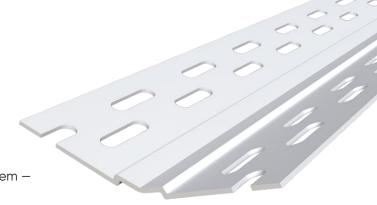

# Adjustable Inside Corner Bead

Your inside corners deserve a little more love than just taping them – our Adjustable Inside Corner Bead is designed to create inside corners that are more impact-resistant, straighter and sharper than paper tape for crisp paint lines. Hinge design allows the bead to adjust from a 70-degree to a 150-degree inside corner.