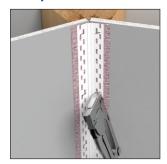

#### **Before Installation:**

Measure, cut and dry fit the bead, leaving a  $\frac{1}{2}$ " gap at the floor.