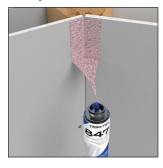

## Step 1:

Coat both the bead and edge of drywall with Trim-Tex 847 Spray Adhesive.