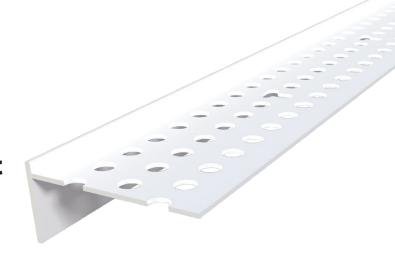

**Advantages:** Made from rust proof, dent resistant PVC to reduce jobsite and handling damage. Does not contain cellulose, a potential food source for mold.

Limitations: Product is designed for interior use.