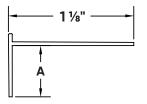

## Architectural L Bead & Archway Submittal Sheet

| STOCK NO. | SIZE   | LENGTH | PCS. PER BOX |
|-----------|--------|--------|--------------|
| AS3206    | 3/8"   | 10'    | 80           |
| AS3210    | 1/2"   | 10'    | 80           |
| AS3310    | 5/8"   | 10'    | 80           |
| AS3410    | 3/4"   | 10'    | 50           |
| AS3510    | 1"     | 10'    | 50           |
| AS3610    | 1 1/4" | 10'    | 50           |
| AS3650    | 1 ½"   | 10'    | 50           |
| ARCHWAY   |        |        |              |
| AS3266    | 3/8"   | 10'    | 50           |
| AS3288    | 1/2"   | 10'    | 50           |
| AS3299    | 5/8"   | 10'    | 50           |