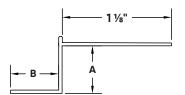

## Architectural Z Shadow Bead Submittal Sheet

| STOCK NO. | SIZE                                     | LENGTH | PCS. PER BOX |
|-----------|------------------------------------------|--------|--------------|
| AS5410    | $\frac{1}{2}$ " $\times$ $\frac{1}{4}$ " | 10'    | 50           |
| AS5510    | ½" x ½"                                  | 10'    | 50           |
| AS5610    | $\frac{1}{2}$ " $\times$ $\frac{3}{4}$ " | 10'    | 50           |
| AS5810    | 5/8" x ½"                                | 10'    | 50           |
| AS6010    | 5/8" x 5/8"                              | 10'    | 50           |
| AS5910    | 5/8" x 3/4"                              | 10'    | 50           |