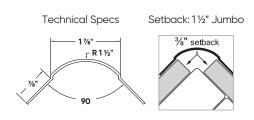

### **Before Installation:**

Ensure setbacks are even with the corner edge. Measure, cut and dry fit the bead, leaving a 1/2" gap at the floor.