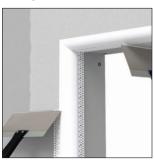

# Step 2:

Press the bead in place, applying pressure to the mud legs.

# Step 3:

Staple every 6"-8" using 1/2" staples.