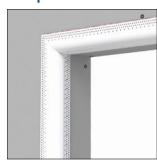

### **Before Installation:**

Ensure setbacks are even with the corner edge. Measure, cut and dry fit the bead, leaving a 1/2" gap at the floor.

## Step 1:

Coat both the bead and edge of drywall with Trim-Tex 847 Spray Adhesive.