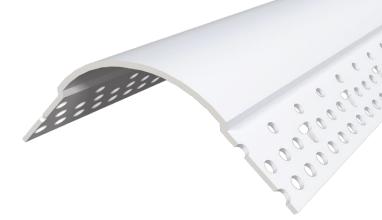

# 1½" Jumbo Bullnose **Corner Bead**

Our largest bullnose profile creates sweeping rounded edges! Whether you're looking to soften your corners for a safer recreational environment or add a traditional/Southwestern look to your room, Trim-Tex's 11/2" Jumbo Bullnose Corner Bead is always a great choice to elevate a room beyond the ordinary.