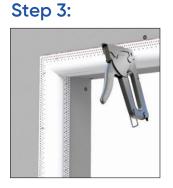

# 1½" Jumbo Bullnose **Corner Bead**

Our largest bullnose profile creates sweeping rounded edges! Whether you're looking to soften your corners for a safer recreational environment or add a traditional/Southwestern look to your room, Trim-Tex's 11/2" Jumbo Bullnose Corner Bead is always a great choice to elevate a room beyond the ordinary.



### Installation Guide



Scan Below for

### **Before Installation:**

Ensure setbacks are even with the corner edge. Measure, cut and dry fit the bead, leaving a 1/2" gap at the floor.

## Step 1:

Coat both the bead and edge of drywall with Trim-Tex 847 Spray Adhesive.

# Step 2:

Press the bead in place, applying pressure to the mud legs.

# Step 3:

Staple every 6"-8" using 1/2" staples.

# Step 4:

Finish with drywall compound.

Step 1:





Step 2:



Step 4: