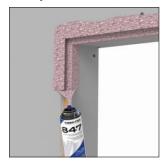

## Step 1:

Coat both the bead and edge of drywall with Trim-Tex 847 Spray Adhesive.