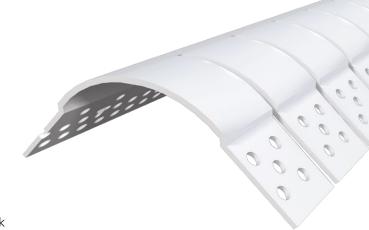

# 1½" Jumbo Bullnose **Archway Bead**

Our largest bullnose profile creates sweeping rounded edges! Whether you're looking to soften your corners for a safer recreational environment or add a traditional/Southwestern look to your room, Trim-Tex's 11/2" Jumbo Bullnose Archway Bead is always a great choice to elevate a room beyond the ordinary.