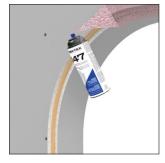

## Step 1:

Coat both the bead and edge of drywall with Trim-Tex 847 Spray Adhesive.