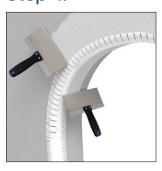

es! Whether you're looking to soften your corners for a safer recreational environment or add a traditional/Southwestern look to your room, Trim-Tex's 11/2" Jumbo Bullnose Archway Bead is always a great choice to elevate a room beyond the ordinary.



#### Installation Guide

**Technical Specs** Setback: 11/2" Jumbo 3/8" sethack ┌ R 1 ½"

Scan Below for

#### **Before Installation:**

Ensure setbacks are even with the corner edge. Measure, cut and dry fit the bead, leaving a 1/2" gap at the floor.

## Step 1:

Coat both the bead and edge of drywall with Trim-Tex 847 Spray Adhesive.

## Step 2:

Press the bead in place, applying pressure to the mud legs.

## Step 3:

Staple every 6"-8" using 1/2" staples.

## Step 4:

Finish with drywall compound.

Step 1:



Step 3:



Step 2:



Step 4: