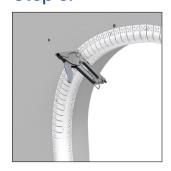

s sweeping rounded edges! Whether you're looking to soften your corners for a safer recreational environment or add a traditional/Southwestern look to your room, Trim-Tex's 11/2" Jumbo Bullnose Archway Bead is always a great choice to elevate a room beyond the ordinary.



#### Installation Guide

**Technical Specs** Setback: 11/2" Jumbo 3/8" sethack ┌ R 1 ½"

Scan Below for

#### **Before Installation:**

Ensure setbacks are even with the corner edge. Measure, cut and dry fit the bead, leaving a 1/2" gap at the floor.

## Step 1:

Coat both the bead and edge of drywall with Trim-Tex 847 Spray Adhesive.

## Step 2:

Press the bead in place, applying pressure to the mud legs.

## Step 3:

Staple every 6"-8" using 1/2" staples.

## Step 4:

Finish with drywall compound.

Step 1:



Step 3:



Step 2:



Step 4: