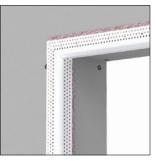

#### Step 2:

Press the bead in place, applying pressure to the mud legs.

### Step 3:

Staple every 6''-8'' using  $\frac{1}{2}''$  staples.