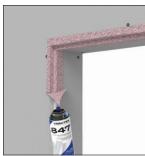

b>" radius, the medium-sized Bullnose Corner Bead (formerly known as 350 Bull) provides a more subtle bullnose finish to corners than its larger-radius cousins. A perfect pick for those looking for an alternative to straight 90-degree corners. Like all our Bullnose profiles, its PVC construction allows it to stand up to abuse.



Technical Specs



Setback: 3/8" Medium



Scan Below for

Installation Video

## **Before Installation:**

Measure, cut and dry fit the bead, leaving a  $\frac{1}{2}$ " gap at the floor.

#### Step 1:

Coat both the bead and drywall with Trim-Tex 847 Spray Adhesive.

#### Step 2:

Press the bead in place, applying pressure to the mud legs.

### Step 3:

Staple every 6''-8'' using  $\frac{1}{2}''$  staples.

#### Step 4:

Finish with drywall compound.



Step 1:



Step 3:



Step 2:



Step 4: