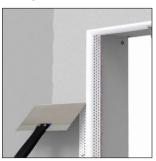

nose Corner Bead (formerly known as 350 Bull) provides a more subtle bullnose finish to corners than its larger-radius cousins. A perfect pick for those looking for an alternative to straight 90-degree corners. Like all our Bullnose profiles, its PVC construction allows it to stand up to abuse.



Technical Specs



Setback: 3/8" Medium



Scan Below for

Installation Video

## **Before Installation:**

Measure, cut and dry fit the bead, leaving a  $\frac{1}{2}$ " gap at the floor.

#### Step 1:

Coat both the bead and drywall with Trim-Tex 847 Spray Adhesive.

#### Step 2:

Press the bead in place, applying pressure to the mud legs.

### Step 3:

Staple every 6''-8'' using  $\frac{1}{2}''$  staples.

#### Step 4:

Finish with drywall compound.



Step 1:



Step 3:



Step 2:



Step 4: