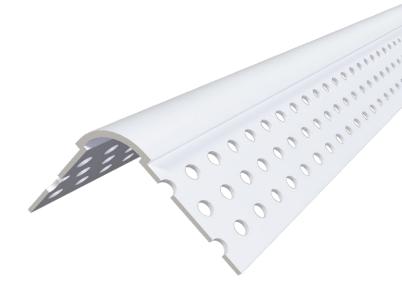

# <sup>3</sup>/<sup>8</sup>" Medium Bullnose Corner Bead

With a stylish <sup>3</sup>/<sub>8</sub>" radius, the medium-sized Bullnose Corner Bead (formerly known as 350 Bull) provides a more subtle bullnose finish to corners than its larger-radius cousins. A perfect pick for those looking for an alternative to straight 90-degree corners. Like all our Bullnose profiles, its PVC construction allows it to stand up to abuse.

Technical Specs

Setback: 3/8" Medium

Scan Below for

Installation Video