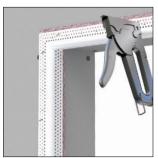

the medium-sized Bullnose Corner Bead (formerly known as 350 Bull) provides a more subtle bullnose finish to corners than its larger-radius cousins. A perfect pick for those looking for an alternative to straight 90-degree corners. Like all our Bullnose profiles, its PVC construction allows it to stand up to abuse.



Technical Specs



Setback: 3/8" Medium



Scan Below for

Installation Video

## **Before Installation:**

Measure, cut and dry fit the bead, leaving a  $\frac{1}{2}$ " gap at the floor.

#### Step 1:

Coat both the bead and drywall with Trim-Tex 847 Spray Adhesive.

#### Step 2:

Press the bead in place, applying pressure to the mud legs.

### Step 3:

Staple every 6''-8'' using  $\frac{1}{2}''$  staples.

#### Step 4:

Finish with drywall compound.



Step 1:



Step 3:



Step 2:



Step 4: