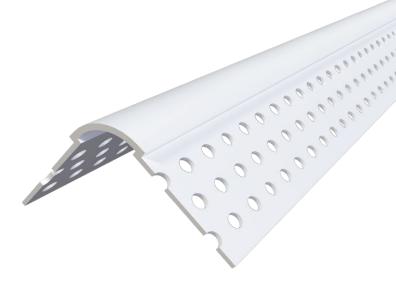

## <sup>3</sup>/<sub>8</sub>" Medium Bullnose Corner Bead & Archway

| STOCK NO. | LENGTH | PCS. PER BOX |
|-----------|--------|--------------|
| 35008     | 8'     | 35           |
| 35009     | 9'     | 35           |
| 35010     | 10'    | 35           |
| ARCHWAY   |        |              |
| 35020     | 10'    | 25           |

**Description:** Trim-Tex <sup>3</sup>/<sub>8</sub>" Medium Bullnose Corner Bead & Archway are designed to finish outside 90° drywall corners and archways.

**Advantages:** Made from rust proof, dent resistant PVC to reduce jobsite and handling damage. Does not contain cellulose, a potential food source for mold.