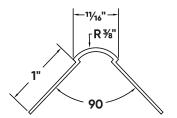

## <sup>3</sup>/<sub>8</sub>" Medium Bullnose Corner Bead & Archway

| STOCK NO. | LENGTH | PCS. PER BOX |
|-----------|--------|--------------|
| 35008     | 8'     | 35           |
| 35009     | 9'     | 35           |
| 35010     | 10'    | 35           |
| ARCHWAY   |        |              |
| 35020     | 10'    | 25           |

**Description:** Trim-Tex <sup>3</sup>/<sub>8</sub>" Medium Bullnose Corner Bead & Archway are designed to finish outside 90° drywall corners and archways.

**Advantages:** Made from rust proof, dent resistant PVC to reduce jobsite and handling damage. Does not contain cellulose, a potential food source for mold.