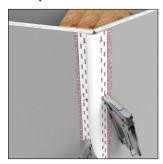

" Large Bullnose Splayed Corner Bead is designed to fit off-angle 135-degree outside corners. Whether you're looking to soften your corners for a safer recreational environment or add a traditional/southwestern look to your room, you can't go wrong with this popular style.



#### Installation Guide

**Technical Specs** Setback: 3/4" Large

Scan Below for Installation Video

**Before Installation:** 

Ensure setbacks are even with the corner edge. Measure, cut and dry fit the bead, leaving a 1/2" gap at the floor.

Step 1:

Coat both the bead and edge of drywall with Trim-Tex 847 Spray Adhesive.

# Step 2:

Press the bead in place, applying pressure to the mud legs.

## Step 3:

Staple every 6"-8" using ½" staples.

## Step 4:

Finish with drywall compound.

Step 1:



Step 2:



Step 3:



Step 4: