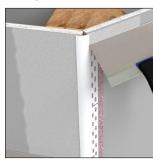

lnose Splayed Corner Bead is designed to fit off-angle 135-degree outside corners. Whether you're looking to soften your corners for a safer recreational environment or add a traditional/southwestern look to your room, you can't go wrong with this popular style.



#### Installation Guide

**Technical Specs** Setback: 3/4" Large

Scan Below for Installation Video

**Before Installation:** 

Ensure setbacks are even with the corner edge. Measure, cut and dry fit the bead, leaving a 1/2" gap at the floor.

Step 1:

Coat both the bead and edge of drywall with Trim-Tex 847 Spray Adhesive.

# Step 2:

Press the bead in place, applying pressure to the mud legs.

## Step 3:

Staple every 6"-8" using ½" staples.

## Step 4:

Finish with drywall compound.

Step 1:



Step 2:



Step 3:



Step 4: