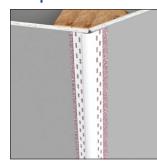

le, our 3/4" Large Bullnose Splayed Corner Bead is designed to fit off-angle 135-degree outside corners. Whether you're looking to soften your corners for a safer recreational environment or add a traditional/southwestern look to your room, you can't go wrong with this popular style.



#### Installation Guide

**Technical Specs** Setback: 3/4" Large

Scan Below for Installation Video

**Before Installation:** 

Ensure setbacks are even with the corner edge. Measure, cut and dry fit the bead, leaving a 1/2" gap at the floor.

Step 1:

Coat both the bead and edge of drywall with Trim-Tex 847 Spray Adhesive.

# Step 2:

Press the bead in place, applying pressure to the mud legs.

## Step 3:

Staple every 6"-8" using ½" staples.

## Step 4:

Finish with drywall compound.

Step 1:



Step 2:



Step 3:



Step 4: