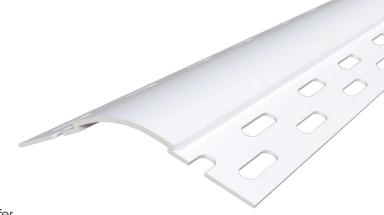

# 3/4" Large Bullnose **Splayed Corner Bead**

With a soft, rounded profile, our 3/4" Large Bullnose Splayed Corner Bead is designed to fit off-angle 135-degree outside corners. Whether you're looking to soften your corners for a safer recreational environment or add a traditional/southwestern look to your room, you can't go wrong with this popular style.

#### Installation Guide

**Technical Specs** Setback: 3/4" Large

Scan Below for Installation Video

**Before Installation:** 

Ensure setbacks are even with the corner edge. Measure, cut and dry fit the bead, leaving a 1/2" gap at the floor.