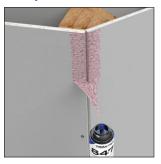

Step 1:

Coat both the bead and edge of drywall with Trim-Tex 847 Spray Adhesive.