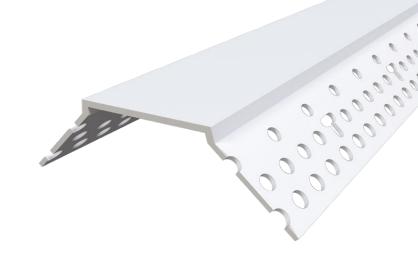

## Large Chamfer Bead® & Archway

| STOCK NO. | LENGTH | PCS. PER BOX |
|-----------|--------|--------------|
| 9508      | 8'     | 30           |
| 9509      | 9'     | 30           |
| 9510      | 10'    | 30           |
| ARCHWAY   | 101    | 70           |
| 9550      | 10'    | 30           |

**Description:** Trim-Tex Large Chamfer Bead & Archway is designed to finish outside 90° drywall corners and archways.

**Advantages:** Made from rust proof, dent resistant PVC to reduce jobsite and handling damage. Does not contain cellulose, a potential food source for mold.