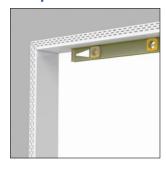

#### **Before Installation:**

Measure, cut and dry fit the bead.

#### Step 1:

If necessary, use a level to square into place.