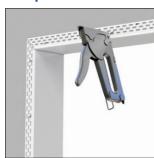

# 33/4" Fast Cap

For drywall pros searching for new ways to speed up their finishing jobs, we have the solution you're looking for: Fast Cap. Use this on doorways, wall ends, knee walls and closets to totally eliminate the need for finishing drywall faces and corner beads. 4 5% Fast Cap is designed for 2 x 4 wood studs only; the 4 7% Fast Cap can be used with wood studs or 3 5% metal studs. Fast Cap 3 1% and 3 3% are designed to be used with 2 1% metal studs.



### Installation Guide

**Technical Specs** 



Scan Below for



#### Step 1:



Step 2:



#### **Before Installation:**

Measure, cut and dry fit the bead.

#### Step 1:

If necessary, use a level to square into place.

## Step 2:

Staple every 4"-6" using ½" staples.

## Step 3:

Finish with drywall compound.

Step 3: