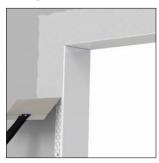

#### Step 1:

If necessary, use a level to square into place.

## Step 2:

Staple every 4"-6" using ½" staples.