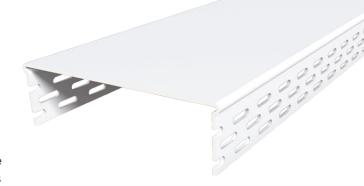

# 33/4" Fast Cap

For drywall pros searching for new ways to speed up their finishing jobs, we have the solution you're looking for: Fast Cap. Use this on doorways, wall ends, knee walls and closets to totally eliminate the need for finishing drywall faces and corner beads. 4 5% Fast Cap is designed for 2 x 4 wood studs only; the 4 7% Fast Cap can be used with wood studs or 3 5% metal studs. Fast Cap 3 1% and 3 3% are designed to be used with 2 1% metal studs.