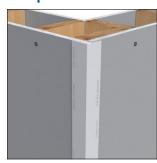

er over a vinyl core, the bead's patented mud locks keep the corner held firmly in place without the need for staples or adhesives. Fast Edge Paper gives you a quicker finish — while using the least amount of joint compound — over any other solution on the market.



#### Installation Guide

**Technical Specs** 

Setback: Standard

Scan Below for Installation Video



Scan Rolow fo

#### **Before Installation:**

Measure, cut and dry fit the bead.

#### Step 1:

Apply compound to Fast Edge Paper using a hopper.

## Step 2:

Place bead on the corner.

## Step 3:

Press the bead in place, applying pressure using the Pro Series Fast Edge Paper Quad Roller.

## Step 4:

Wipe the surface of Fast Edge Paper to clean any excess mud.

## Step 5:

Finish with drywall compound.

Step 1:



Step 2:



Step 3:



Step 4:



Step 5: