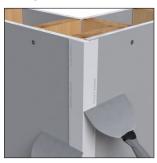

## Step 3:

Press the bead in place, applying pressure using the Pro Series Fast Edge Paper Quad Roller.