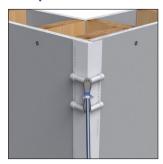

## Step 3:

Press the bead in place, applying pressure using the Pro Series Fast Edge Paper Quad Roller.