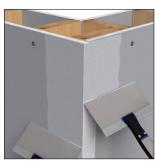

patented mud locks keep the corner held firmly in place without the need for staples or adhesives. Fast Edge Paper gives you a quicker finish — while using the least amount of joint compound — over any other solution on the market.



#### Installation Guide

**Technical Specs** 

Setback: Standard

Scan Below for Installation Video



Scan Rolow fo

#### **Before Installation:**

Measure, cut and dry fit the bead.

#### Step 1:

Apply compound to Fast Edge Paper using a hopper.

## Step 2:

Place bead on the corner.

## Step 3:

Press the bead in place, applying pressure using the Pro Series Fast Edge Paper Quad Roller.

## Step 4:

Wipe the surface of Fast Edge Paper to clean any excess mud.

## Step 5:

Finish with drywall compound.

Step 1:



Step 2:



Step 3:



Step 4:



Step 5: