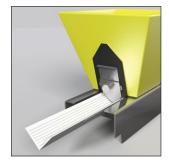

minated paper over a vinyl core, the bead's patented mud locks keep the corner held firmly in place without the need for staples or adhesives. Fast Edge Paper gives you a quicker finish — while using the least amount of joint compound — over any other solution on the market.



#### Installation Guide

**Technical Specs** 

Setback: Standard

Scan Below for Installation Video



Scan Rolow fo

#### **Before Installation:**

Measure, cut and dry fit the bead.

#### Step 1:

Apply compound to Fast Edge Paper using a hopper.

## Step 2:

Place bead on the corner.

## Step 3:

Press the bead in place, applying pressure using the Pro Series Fast Edge Paper Quad Roller.

## Step 4:

Wipe the surface of Fast Edge Paper to clean any excess mud.

## Step 5:

Finish with drywall compound.

Step 1:



Step 2:



Step 3:



Step 4:



Step 5: