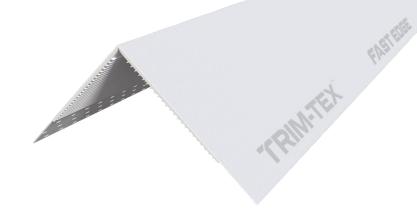

# Fast Edge Paper

Fast Edge Paper could be the most advanced 90-degree corner bead Trim-Tex has ever made. Made of laminated paper over a vinyl core, the bead's patented mud locks keep the corner held firmly in place without the need for staples or adhesives. Fast Edge Paper gives you a quicker finish — while using the least amount of joint compound — over any other solution on the market.