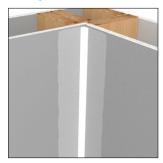

# Fast Edge Rolls

Fast Edge — the next generation of corner bead, known far and wide for having the quickest installation on the market while using the least amount of mud — is now available in a convenient, highly flexible rolled form in four widths: 2.75", 3.25", 3.75" and 4.50". Tackle off-angle inside and outside corners faster than ever, while our patented mud locks featured on the bead's paper-covered vinyl core provide unmatched bond strength and durability.

## Step 3:

Apply skim coat to the edges of the corner. Final coat where necessary.

Step 3: