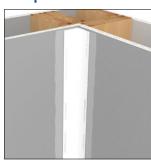

## Step 3:

Apply skim coat to the edges of the corner. Final coat where necessary.

Step 3: