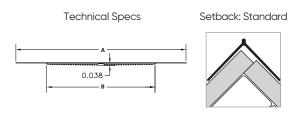

# Fast Edge Rolls

Fast Edge — the next generation of corner bead, known far and wide for having the quickest installation on the market while using the least amount of mud — is now available in a convenient, highly flexible rolled form in four widths: 2.75", 3.25", 3.75" and 4.50". Tackle off-angle inside and outside corners faster than ever, while our patented mud locks featured on the bead's paper-covered vinyl core provide unmatched bond strength and durability.