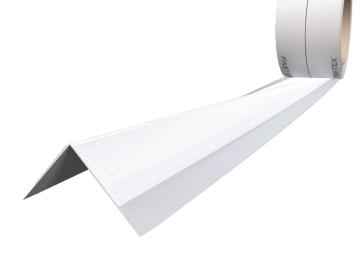

# Fast Edge Rolls

Fast Edge — the next generation of corner bead, known far and wide for having the quickest installation on the market while using the least amount of mud — is now available in a convenient, highly flexible rolled form in four widths: 2.75", 3.25", 3.75" and 4.50". Tackle off-angle inside and outside corners faster than ever, while our patented mud locks featured on the bead's paper-covered vinyl core provide unmatched bond strength and durability.