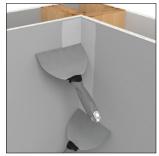

#### **Before Installation:**

Measure, cut and dry fit the bead.

### Step 1:

Use all-purpose to mud set in place.

## Step 2:

Place Fast Edge Roll in corner and adjust it, if necessary. Wipe off excess mud.