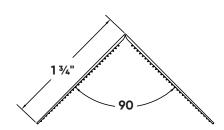

## Fast Edge® Submittal Sheet

| STOCK NO. | LENGTH | PCS. PER BOX |
|-----------|--------|--------------|
| FE08      | 8'     | 50           |
| FE10      | 10'    | 50           |

**Description:** Trim-Tex Fast Edge® is designed to finish outside 90° drywall corners.