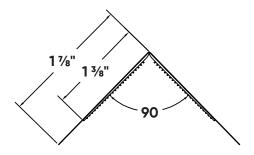

------|--------|--------------|
|    | FEP08   | 8'     | 50           |
|    | FEP09   | 9'     | 50           |
|    | FEP10   | 10'    | 50           |
|    | FEP12   | 12'    | 50           |



**Advantages:** Made from rust proof, dent resistant PVC to reduce jobsite and handling damage.

Limitations: Product is designed for interior use.

**Applicable Standards:** Rigid PVC products made by Trim-Tex achieve a Class A rating for flame spread and smoke developed when tested under ASTM E84.

**Surface Characteristics:** Trim-Tex products are made from PVC. PVC does not support combustion and is self-extinguishing when the source of flame or heat is removed.



Finishing: Always use a high quality paint.

**Accessories:** 847 Spray Adhesive and Safety Products distributed by Trim-Tex.



| Job Name _   |                                     |
|--------------|-------------------------------------|
| Contractor _ |                                     |
| Date         |                                     |
|              |                                     |
|              |                                     |
|              |                                     |
|              |                                     |
|              | and a second of Cines of the second |
|              | approvals (Signatures or Stamps)    |
|              |                                     |
|              |                                     |
|              |                                     |