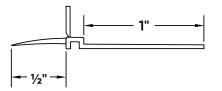

## Flat Deflection Bead Submittal Sheet

 STOCK NO.
 LENGTH
 PCS. PER BOX

 9230
 10'
 60

**Description:** Trim-Tex Flat Deflection Bead is designed to prevent inside corner cracking when installed against a ceiling or concrete deck that may be subject to up to ½" movement.