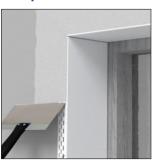

## Step 1:

Apply 2-3 beads of adhesive caulk to the return leg. Do not use construction/stud adhesive.

## Step 2:

Press the bead in place, applying pressure to the mud legs.