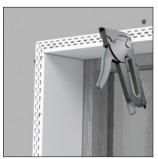

e material and labor on larger surfaces of exposed drywall, like deep window returns, with Giant L Bead & Archway. This solution boasts a giant 5  $\frac{5}{8}$ " return leg and is pre-scored at  $4 \frac{13}{16}$ ",  $4 \frac{5}{16}$ " and  $3 \frac{13}{16}$ ", making the bead fit four sizes in one.

## **Installation Guide**



Scan Below for Installation Video



## **Before Installation:**

Measure, cut and dry fit the bead, leaving a  $\frac{1}{16}$ " clearance at the ends.

## Step 1:

Apply 2-3 beads of adhesive caulk to the return leg. Do not use construction/stud adhesive.

## Step 2:

Press the bead in place, applying pressure to the mud legs.

#### Step 3:

Staple every 6''-8'' using  $\frac{1}{2}''$  staples.

#### Step 4:

Finish with drywall compound.

## Step 1:



Step 3:



## Step 2: