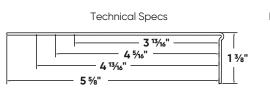

# Giant L Bead

The largest vinyl L Bead you can get! Save material and labor on larger surfaces of exposed drywall, like deep window returns, with Giant L Bead & Archway. This solution boasts a giant 5  $\frac{5}{8}$ " return leg and is pre-scored at  $4 \frac{13}{16}$ ",  $4 \frac{5}{16}$ " and  $3 \frac{13}{16}$ ", making the bead fit four sizes in one.