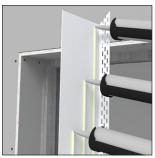

## Step 1:

Apply 2-3 beads of adhesive caulk to the return leg. Do not use construction/stud adhesive.

## Step 2:

Press the bead in place, applying pressure to the mud legs.