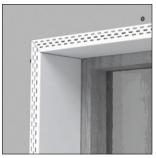

labor on larger surfaces of exposed drywall, like deep window returns, with Giant L Bead & Archway. This solution boasts a giant 5  $\frac{5}{8}$ " return leg and is pre-scored at  $4 \frac{13}{16}$ ",  $4 \frac{5}{16}$ " and  $3 \frac{13}{16}$ ", making the bead fit four sizes in one.

## **Installation Guide**



Scan Below for Installation Video



## **Before Installation:**

Measure, cut and dry fit the bead, leaving a  $\frac{1}{16}$ " clearance at the ends.

## Step 1:

Apply 2-3 beads of adhesive caulk to the return leg. Do not use construction/stud adhesive.

## Step 2:

Press the bead in place, applying pressure to the mud legs.

#### Step 3:

Staple every 6''-8'' using  $\frac{1}{2}''$  staples.

#### Step 4:

Finish with drywall compound.

## Step 1:



Step 3:



## Step 2: