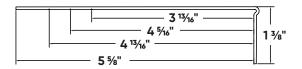

## Giant L Bead & Archway Submittal Sheet

| STOCK NO. | LENGTH | PCS. PER BOX |
|-----------|--------|--------------|
| 3850      | 10'    | 20           |
| ARCHWAY   |        |              |
| 3860      | 10'    | 20           |