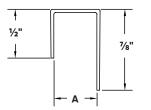

## J Bead Submittal Sheet

| STOCK NO. | SIZE | LENGTH | PCS. PER BOX |
|-----------|------|--------|--------------|
| 1010      | 3⁄8" | 10'    | 50           |
| 1108      | 1⁄2" | 8'     | 50           |
| 1110      | 1⁄2" | 10'    | 50           |
| 1210      | 5⁄8" | 10'    | 50           |