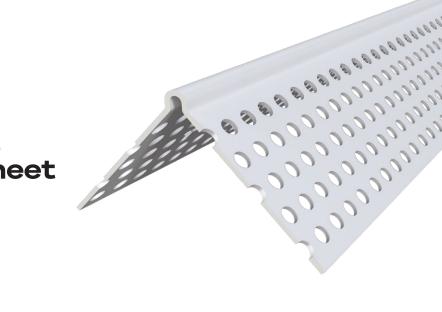

**Description:** Trim-Tex Jumbo Corner Bead & Archway is designed to finish outside 90° drywall corners and archways.

**Advantages:** Made from rust proof, dent resistant PVC to reduce jobsite and handling damage. Does not contain cellulose, a potential food source for mold.