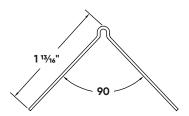

**Description:** Trim-Tex Jumbo Corner Bead & Archway is designed to finish outside 90° drywall corners and archways.

**Advantages:** Made from rust proof, dent resistant PVC to reduce jobsite and handling damage. Does not contain cellulose, a potential food source for mold.