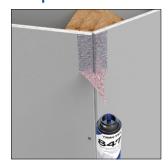

## Step 1:

Coat both the bead and edge of drywall with Trim-Tex 847 Spray Adhesive.