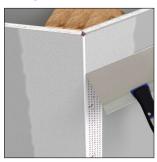

and durability of Jumbo Corner Bead is now available for splayed outside corners, with extra-wide 1 3/4" mud legs. The bead is formed for a true 135-degree splayed outside corner, but can be adjusted in the field without any tools to fit other splayed outside angles, from 120 degrees to 140 degrees.

#### Installation Guide

**Technical Specs** 

Setback: Standard

Scan Below for







#### **Before Installation:**

Measure, cut and dry fit the bead, leaving a  $\frac{1}{2}$  gap at the floor.

## Step 1:

Coat both the bead and edge of drywall with Trim-Tex 847 Spray Adhesive.

## Step 2:

Press the bead in place, applying pressure to the mud legs.

#### Step 3:

Staple every 6"-8" using ½" staples.

## Step 4:

Finish with drywall compound.



Step 1:



Step 2:



Step 3:



Step 4: