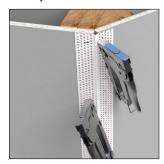

## Step 2:

Press the bead in place, applying pressure to the mud legs.

#### Step 3:

Staple every 6"-8" using ½" staples.