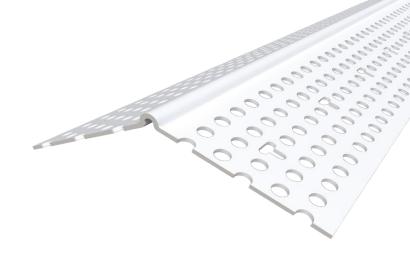

# Jumbo Splayed Corner Bead

The strength, ease of use and durability of Jumbo Corner Bead is now available for splayed outside corners, with extra-wide 1 3/4" mud legs. The bead is formed for a true 135-degree splayed outside corner, but can be adjusted in the field without any tools to fit other splayed outside angles, from 120 degrees to 140 degrees.

#### Installation Guide

**Technical Specs** 

Setback: Standard

Scan Below for