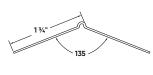

# Jumbo Splayed Corner Bead

The strength, ease of use and durability of Jumbo Corner Bead is now available for splayed outside corners, with extra-wide 1 3/4" mud legs. The bead is formed for a true 135-degree splayed outside corner, but can be adjusted in the field without any tools to fit other splayed outside angles, from 120 degrees to 140 degrees.