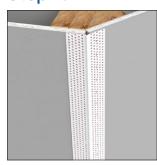

# Jumbo Splayed Corner Bead

The strength, ease of use and durability of Jumbo Corner Bead is now available for splayed outside corners, with extra-wide 1 3/4" mud legs. The bead is formed for a true 135-degree splayed outside corner, but can be adjusted in the field without any tools to fit other splayed outside angles, from 120 degrees to 140 degrees.

#### **Before Installation:**

Measure, cut and dry fit the bead, leaving a  $\frac{1}{2}$  gap at the floor.