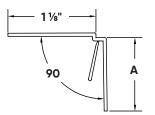

## Mud On Ceiling Bead Submittal Sheet

| STOCK NO. | SIZE              | LENGTH | PCS. PER BOX |
|-----------|-------------------|--------|--------------|
| 5010      | 7/8"              | 10'    | 40           |
| 5012      | 7/8"              | 12'    | 40           |
| 5020      | <sup>9</sup> /16" | 10'    | 40           |

**Description:** Trim-Tex Mud On Ceiling Bead is designed to be used wherever a new wall is butted to an existing drop ceiling.

**Advantages:** Made from rust proof, dent resistant PVC to reduce jobsite and handling damage. Does not contain cellulose, a potential food source for mold.