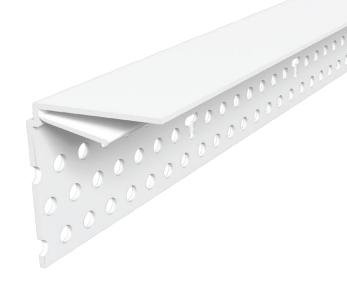

## Mud On Ceiling Bead Submittal Sheet

| STOCK NO. | SIZE              | LENGTH | PCS. PER BOX |
|-----------|-------------------|--------|--------------|
| 5010      | 7/8"              | 10'    | 40           |
| 5012      | 7/8"              | 12'    | 40           |
| 5020      | <sup>9</sup> /16" | 10'    | 40           |

**Description:** Trim-Tex Mud On Ceiling Bead is designed to be used wherever a new wall is butted to an existing drop ceiling.

**Advantages:** Made from rust proof, dent resistant PVC to reduce jobsite and handling damage. Does not contain cellulose, a potential food source for mold.