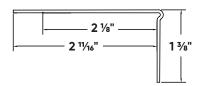

## Oversized L Bead Submittal Sheet

 STOCK NO.
 SIZE
 LENGTH
 PCS. PER BOX

 3611
 2 11/16" & 2 1/8" 10' 30

**Advantages:** Made from rust proof, dent resistant PVC to reduce jobsite and handling damage. Does not contain cellulose, a potential food source for mold.