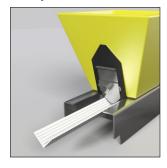

# Mud Set Rigid Jumbo Low Profile Corner Bead

Mud Set Beads are the strongest and most impact-resistant corner solutions on the market, and this Jumbo version of our Mud Set Rigid Low Profile Corner Bead comes with extra-wide 1 3/4" mud legs for heavy-duty 90-degree corners. Ideal for a level-five finish, with no setback required, this solution easily finishes two layers of 5/8" drywall.



#### Installation Guide

**Technical Specs** 

Setback: Standard



Scan Below for



Step 1:



Step 2:



#### **Before Installation:**

Measure, cut and dry fit the bead.

#### Step 1:

Apply compound to the bead using a hopper.

# Step 2:

Place bead on the corner.

## Step 3:

Press the bead in place, applying pressure using the Pro Series Quad Roller.

## Step 4:

Wipe the surface of the bead to clean any excess mud.

## Step 5:

Finish with drywall compound.

Step 3:



Step 4:



Step 5: