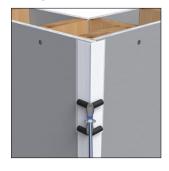

## Step 3:

Press the bead in place, applying pressure using the Pro Series Quad Roller.