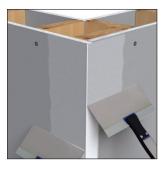

sistant corner solutions on the market, and this Jumbo version of our Mud Set Rigid Low Profile Corner Bead comes with extra-wide 1 3/4" mud legs for heavy-duty 90-degree corners. Ideal for a level-five finish, with no setback required, this solution easily finishes two layers of 5/8" drywall.



#### Installation Guide

**Technical Specs** 

Setback: Standard



Scan Below for



Step 1:



Step 2:



#### **Before Installation:**

Measure, cut and dry fit the bead.

#### Step 1:

Apply compound to the bead using a hopper.

# Step 2:

Place bead on the corner.

## Step 3:

Press the bead in place, applying pressure using the Pro Series Quad Roller.

## Step 4:

Wipe the surface of the bead to clean any excess mud.

## Step 5:

Finish with drywall compound.

Step 3:



Step 4:



Step 5: