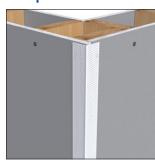

# Mud Set Rigid Jumbo Low Profile Corner Bead

Mud Set Beads are the strongest and most impact-resistant corner solutions on the market, and this Jumbo version of our Mud Set Rigid Low Profile Corner Bead comes with extra-wide 1 3/4" mud legs for heavy-duty 90-degree corners. Ideal for a level-five finish, with no setback required, this solution easily finishes two layers of 5/8" drywall.



#### Installation Guide

**Technical Specs** 

Setback: Standard



Scan Below for



Step 1:



Step 2:



#### **Before Installation:**

Measure, cut and dry fit the bead.

#### Step 1:

Apply compound to the bead using a hopper.

# Step 2:

Place bead on the corner.

## Step 3:

Press the bead in place, applying pressure using the Pro Series Quad Roller.

## Step 4:

Wipe the surface of the bead to clean any excess mud.

## Step 5:

Finish with drywall compound.

Step 3:



Step 4:



Step 5: