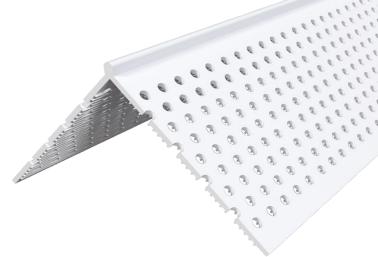

# Mud Set Rigid Jumbo Low Profile Corner Bead

Mud Set Beads are the strongest and most impact-resistant corner solutions on the market, and this Jumbo version of our Mud Set Rigid Low Profile Corner Bead comes with extra-wide 1 3/4" mud legs for heavy-duty 90-degree corners. Ideal for a level-five finish, with no setback required, this solution easily finishes two layers of 5/8" drywall.