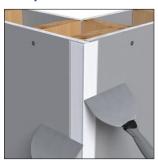

t impact-resistant corner solutions on the market, and this Jumbo version of our Mud Set Rigid Low Profile Corner Bead comes with extra-wide 1 3/4" mud legs for heavy-duty 90-degree corners. Ideal for a level-five finish, with no setback required, this solution easily finishes two layers of 5/8" drywall.



#### Installation Guide

**Technical Specs** 

Setback: Standard



Scan Below for



Step 1:



Step 2:



#### **Before Installation:**

Measure, cut and dry fit the bead.

#### Step 1:

Apply compound to the bead using a hopper.

# Step 2:

Place bead on the corner.

## Step 3:

Press the bead in place, applying pressure using the Pro Series Quad Roller.

## Step 4:

Wipe the surface of the bead to clean any excess mud.

## Step 5:

Finish with drywall compound.

Step 3:



Step 4:



Step 5: