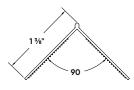

# Mud Set Rigid Low Profile Corner Bead

Mud Set Beads are the strongest and most impact-resistant corner solutions on the market, and the Mud Set Rigid Low Profile Corner Bead is a great go-to choice for heavy-duty 90-degree corners, with no setback required. This extra-resilient solution also saves you 25% on labor by allowing the fill coat to be applied the same day as installation.

#### Installation Guide

**Technical Specs** 

Setback: Standard

Scan Below for

**Before Installation:** 

Measure, cut and dry fit the bead.