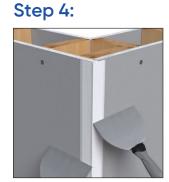

trongest and most impact-resistant corner solutions on the market, and the Mud Set Rigid Low Profile Corner Bead is a great go-to choice for heavy-duty 90-degree corners, with no setback required. This extra-resilient solution also saves you 25% on labor by allowing the fill coat to be applied the same day as installation.

#### Installation Guide

**Technical Specs** 

Setback: Standard

Scan Below for











**Before Installation:** 

Measure, cut and dry fit the bead.

### Step 1:

Apply compound to the bead using a hopper.

## Step 2:

Place bead on the corner.

### Step 3:

Press the bead in place, applying pressure using the Pro Series Quad Roller.

### Step 4:

Wipe the surface of the bead to clean any excess mud.

### Step 5:

Finish with drywall compound.

Step 3:

Step 1:





Step 5: