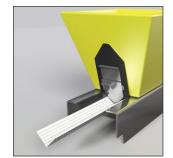

# Mud Set Rigid Low Profile Corner Bead

Mud Set Beads are the strongest and most impact-resistant corner solutions on the market, and the Mud Set Rigid Low Profile Corner Bead is a great go-to choice for heavy-duty 90-degree corners, with no setback required. This extra-resilient solution also saves you 25% on labor by allowing the fill coat to be applied the same day as installation.

#### Installation Guide

**Technical Specs** 

Setback: Standard

Scan Below for











**Before Installation:** 

Measure, cut and dry fit the bead.

### Step 1:

Apply compound to the bead using a hopper.

## Step 2:

Place bead on the corner.

### Step 3:

Press the bead in place, applying pressure using the Pro Series Quad Roller.

### Step 4:

Wipe the surface of the bead to clean any excess mud.

### Step 5:

Finish with drywall compound.

Step 3:

Step 1:





Step 5: