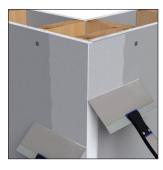

d most impact-resistant corner solutions on the market, and the Mud Set Rigid Low Profile Corner Bead is a great go-to choice for heavy-duty 90-degree corners, with no setback required. This extra-resilient solution also saves you 25% on labor by allowing the fill coat to be applied the same day as installation.

#### Installation Guide

**Technical Specs** 

Setback: Standard

Scan Below for











**Before Installation:** 

Measure, cut and dry fit the bead.

### Step 1:

Apply compound to the bead using a hopper.

## Step 2:

Place bead on the corner.

### Step 3:

Press the bead in place, applying pressure using the Pro Series Quad Roller.

### Step 4:

Wipe the surface of the bead to clean any excess mud.

### Step 5:

Finish with drywall compound.

Step 3:

Step 1:





Step 5: