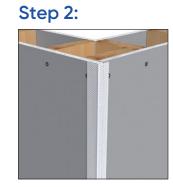

# Mud Set Rigid Low Profile Corner Bead

Mud Set Beads are the strongest and most impact-resistant corner solutions on the market, and the Mud Set Rigid Low Profile Corner Bead is a great go-to choice for heavy-duty 90-degree corners, with no setback required. This extra-resilient solution also saves you 25% on labor by allowing the fill coat to be applied the same day as installation.

#### Installation Guide

**Technical Specs** 

Setback: Standard

Scan Below for











**Before Installation:** 

Measure, cut and dry fit the bead.

### Step 1:

Apply compound to the bead using a hopper.

## Step 2:

Place bead on the corner.

### Step 3:

Press the bead in place, applying pressure using the Pro Series Quad Roller.

### Step 4:

Wipe the surface of the bead to clean any excess mud.

### Step 5:

Finish with drywall compound.

Step 3:

Step 1:





Step 5: