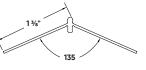

# Rigid Splayed Corner Bead

The Rigid Splayed Adjustable Corner Bead is a variation on our standard splayed vinyl corner bead that requires less mud and no setback to finish. With a sharp rigid nose, its hinged design allows the bead to adjust to finish an outside corner from 115 to 155 degrees.