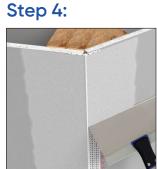

# Rigid Splayed Corner Bead

The Rigid Splayed Adjustable Corner Bead is a variation on our standard splayed vinyl corner bead that requires less mud and no setback to finish. With a sharp rigid nose, its hinged design allows the bead to adjust to finish an outside corner from 115 to 155 degrees.

## **Installation Guide**

Technical Specs





Scan Below for Installation Video



### **Before Installation:**

Measure, cut and dry fit the bead, leaving a  $1\!\!\!/ _2''$  gap at the floor.

#### Step 1:

Coat both the bead and edge of drywall with Trim-Tex 847 Spray Adhesive.

#### Step 2:

Press the bead in place, applying pressure to the mud legs.

#### Step 3:

Staple every 6''-8'' using  $\frac{1}{2}''$  staples.

#### Step 4:

Finish with drywall compound.







Step 2: