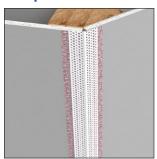

# Rigid Splayed Corner Bead

The Rigid Splayed Adjustable Corner Bead is a variation on our standard splayed vinyl corner bead that requires less mud and no setback to finish. With a sharp rigid nose, its hinged design allows the bead to adjust to finish an outside corner from 115 to 155 degrees.

## **Installation Guide**

Technical Specs





Scan Below for Installation Video



### **Before Installation:**

Measure, cut and dry fit the bead, leaving a  $1\!\!\!/ _2''$  gap at the floor.

#### Step 1:

Coat both the bead and edge of drywall with Trim-Tex 847 Spray Adhesive.

#### Step 2:

Press the bead in place, applying pressure to the mud legs.

#### Step 3:

Staple every 6''-8'' using  $\frac{1}{2}''$  staples.

#### Step 4:

Finish with drywall compound.







Step 2: