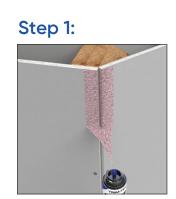

#### Step 1:

Coat both the bead and edge of drywall with Trim-Tex 847 Spray Adhesive.