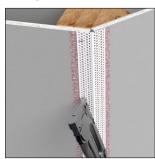

# Rigid Splayed Corner Bead

The Rigid Splayed Adjustable Corner Bead is a variation on our standard splayed vinyl corner bead that requires less mud and no setback to finish. With a sharp rigid nose, its hinged design allows the bead to adjust to finish an outside corner from 115 to 155 degrees.

## **Installation Guide**

Technical Specs





Scan Below for Installation Video



### **Before Installation:**

Measure, cut and dry fit the bead, leaving a  $1\!\!\!/ _2''$  gap at the floor.

#### Step 1:

Coat both the bead and edge of drywall with Trim-Tex 847 Spray Adhesive.

#### Step 2:

Press the bead in place, applying pressure to the mud legs.

#### Step 3:

Staple every 6''-8'' using  $\frac{1}{2}''$  staples.

#### Step 4:

Finish with drywall compound.







Step 2: