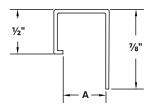

## Shadow Line J Bead Submittal Sheet

| STOCK NO. | SIZE | LENGTH | PCS. PER BOX |
|-----------|------|--------|--------------|
| 1308      | 1/2" | 8'     | 50           |
| 1310      | 1/2" | 10'    | 50           |
| 1410      | 5/8" | 10'    | 50           |