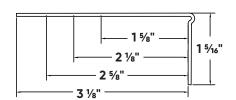

## Super L Bead & Archway Submittal Sheet

| STOCK NO. | LENGTH | PCS. PER BOX |
|-----------|--------|--------------|
| 3710      | 10'    | 30           |
| ARCHWAY   |        |              |
| 3810      | 10'    | 30           |