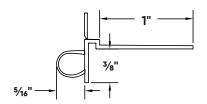

## Super Seal Tear Away® L Bead Submittal Sheet

 STOCK NO.
 SIZE
 LENGTH
 PCS. PER BOX

 9210
 3/8"
 10'
 25

**Description:** Trim-Tex Super Seal Tear Away L Bead is designed to seal around windows, doors, and where drywall butts up to a concrete wall. Gasket compresses upon installation to form a permanent seal that reduces sound transmission, replaces caulk, and provides structural relief at the panel perimeter.