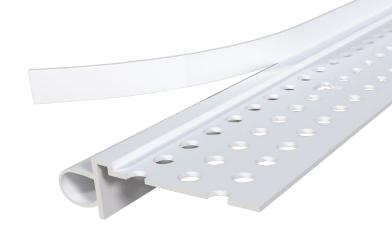

## Super Seal Tear Away® L Bead Submittal Sheet

 STOCK NO.
 SIZE
 LENGTH
 PCS. PER BOX

 9210
 3/8"
 10'
 25

**Description:** Trim-Tex Super Seal Tear Away L Bead is designed to seal around windows, doors, and where drywall butts up to a concrete wall. Gasket compresses upon installation to form a permanent seal that reduces sound transmission, replaces caulk, and provides structural relief at the panel perimeter.