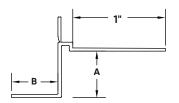

## Tear Away Shadow Bead & Archway with Flexible Leg Submittal Sheet

| STOCK NO. | SIZE               | LENGTH | PCS. PER BOX |
|-----------|--------------------|--------|--------------|
| 5510T     | ½" x ½"            | 10'    | 25           |
| 5520T     | $3/8" \times 3/8"$ | 10'    | 25           |
|           |                    |        |              |
| ARCHWAY   |                    |        |              |
| 5550T     | $3/8" \times 3/8"$ | 10'    | 25           |
| 5560T     | ½" x ½"            | 10'    | 25           |

**Description:** Trim-Tex Tear Away Shadow Bead & Archway is designed to create reveal effect when butting up to ceilings, base trims, and other finished interior architectural components. Archway version has a flexible leg allowing it to create shadow effects along curved walls or soffits.