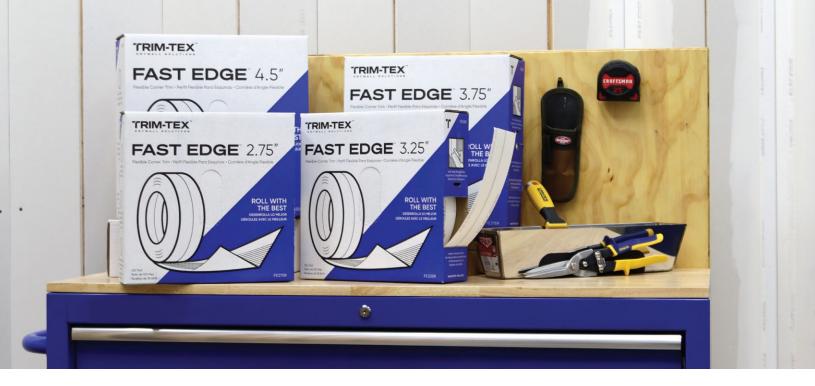

## FAST EDGE® ROLLS

## ARE YOU READY TO ROLL?

- Fast Edge Roll is a hybrid paper-vinyl solution years in the making, engineered and tested to perfection to meet Trim-Tex's high standards for quality
- Easily tackle any inside or outside corner, sharp angle or off-angle, short run or long run all your angles are covered!
- Flexible and versatile, but sturdy enough to hold its shape for those long runs, and rigid enough to correct for bad framing or uneven drywall
- Available in four widths, helping you flawlessly finish just about any drywall joint with ease

| STOCK NO. | SIZE   | LENGTH | MASTER PACK |
|-----------|--------|--------|-------------|
| FE275R    | 2 3/4" | 100'   | 10 rolls    |
| FE325R    | 3 ¼″   | 100'   | 10 rolls    |
| FE375R    | 3 ³/4" | 100'   | 4 rolls     |
| FE450R    | 4 1⁄2″ | 100'   | 4 rolls     |