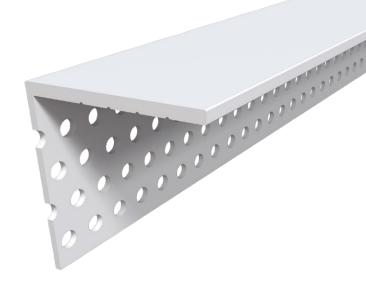

## Truss Backing Angle Submittal Sheet

 STOCK NO.
 LENGTH
 PCS. PER BOX

 8050
 10'
 25

**Description:** Trim-Tex Truss Backing Angle is designed to eliminate inside ceiling corner cracking due to truss uplift of interior partition walls.