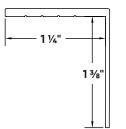

## Truss Backing Angle Submittal Sheet

 STOCK NO.
 LENGTH
 PCS. PER BOX

 8050
 10'
 25

**Description:** Trim-Tex Truss Backing Angle is designed to eliminate inside ceiling corner cracking due to truss uplift of interior partition walls.