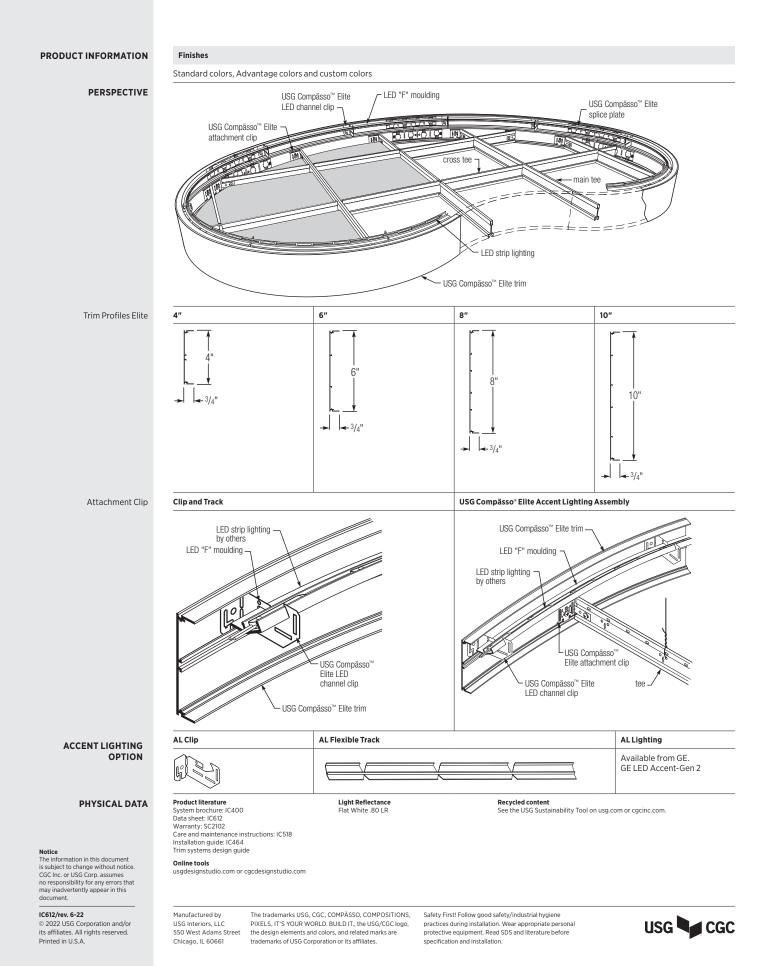

## FEATURES AND BENEFITS

- Creates free-form ceiling islands with uplighting.
- Accommodates GE's Accent lighting modules.
- Available on all engineered USG Compässo<sup>™</sup> Elite designs.
- Unique flexible track accommodates curved island designs.
- Proprietary clip attaches to USG Compässo™ Elite trim and provides . cradle track and lights with exact angle for optimal lighting results.
- Designed together to work together. •
- Available with USG Compositions® Decorative Clouds. •

## APPLICATIONS

- Interior Applications
- Pods, Islands, and Clouds
- Sloped Ceilings
- Custom Curved Radius and Length
- Quick Ship Straights
- New Construction or Renovation

USG Compässo™ Elite Perimeter Trim with USG Pixels® Panels