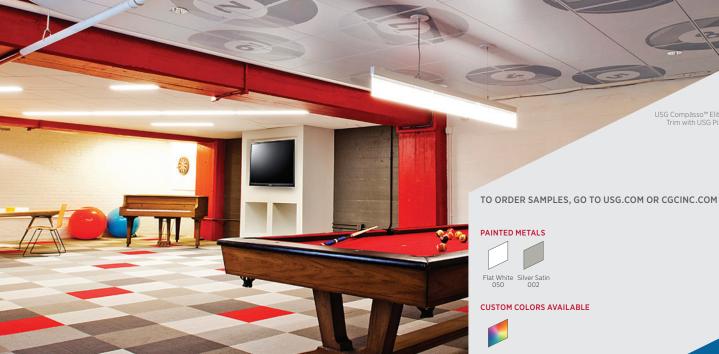

## APPLICATIONS

- Interior Applications
- Pods, Islands, and Clouds
- Sloped Ceilings
- Custom Curved Radius and Length
- Quick Ship Straights
- New Construction or Renovation

USG Compässo™ Elite Perimeter Trim with USG Pixels® Panels

## PAINTED METALS

**USG COMPÄSSO<sup>®</sup> ELITE** PERIMETER TRIMS WITH ISLAND ACCENT LIGHTING

ORDER SAMPLES/LITERATURE USG: usg.com or samplit@usg.com CGC: contact Sales Representative TECHNICAL SERVICES 800 USG.4YOU (874-4968)