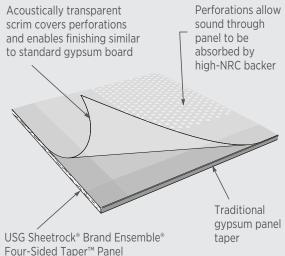

Lead Time: 1 Week FOB Walworth, WI

TECHNICAL INFORMATION CGC: contact Sales Representative usg.com/ensemble

USG Sheetrock® Brand Ensemble® Four-Sided Taper™ Panels With Standard Framing