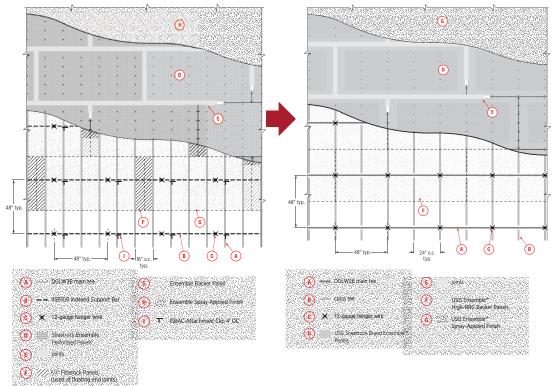

#### **NEW SYSTEM: REDUCES MATERIALS AND INSTALLATION TIME**

#### **OLD SYSTEM NEW SYSTEM**

- Non standard components eliminated
- Reduces finish labor by 20%
- New 24" module lowers material cost