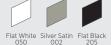

#### PAINTED METALS

CUSTOM COLORS AVAILABLE

- Open-cell suspension system painted 360°.
- Tees punched with only the necessary cross-tee holes for a clean look.
- Available in three standard grid profiles: 9/16", 15/16" and 1-1/2".
- Simple system readily accommodates standard lay-in light fixtures and air diffusers.
- Custom colors available.