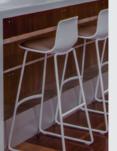

# USG GRIDWARE<sup>™</sup> OPEN CELL DECORATIVE SYSTEM

USG GridWare™ Open Cell Decorative Suspension System/ USG Compässo™ Standard Perimeter Trim in matching color

### APPLICATIONS

- Interior and Exterior Applications
- Pods, Islands, and Clouds
- Wall to Wall Ceilings
- Sloped Ceilings
- Curved Ceilings
- New Construction