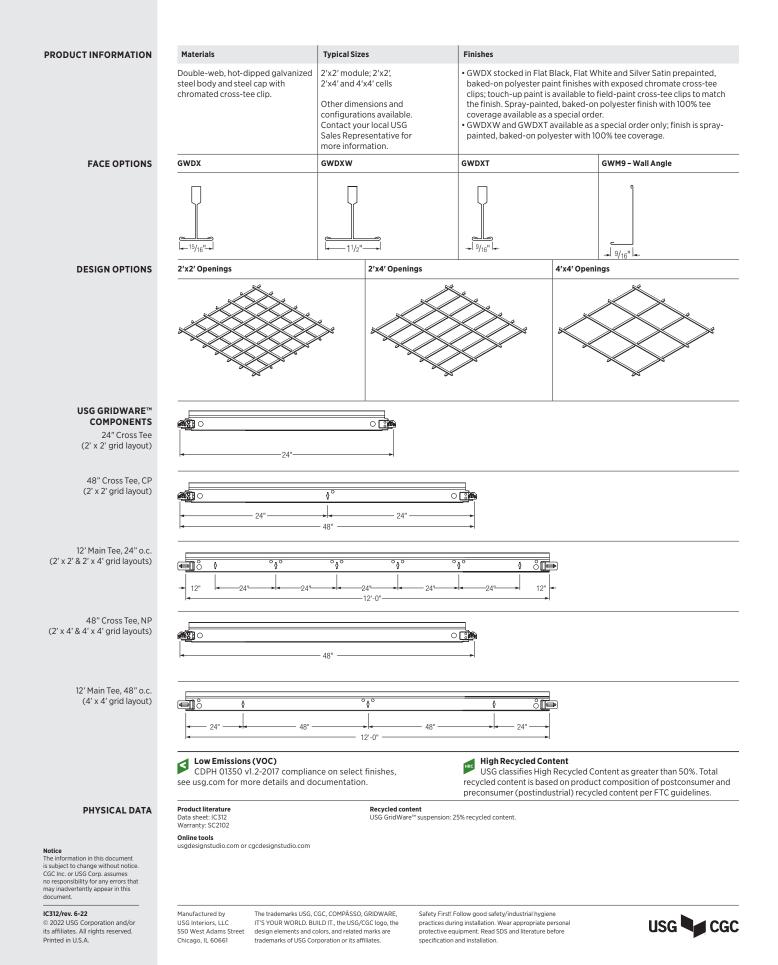

#### PAINTED METALS

CUSTOM COLORS AVAILABLE

- Open-cell suspension system painted 360°.
- Tees punched with only the necessary cross-tee holes for a clean look.
- Available in three standard grid profiles: 9/16", 15/16" and 1-1/2".
- Simple system readily accommodates standard lay-in light fixtures and air diffusers.
- Custom colors available.