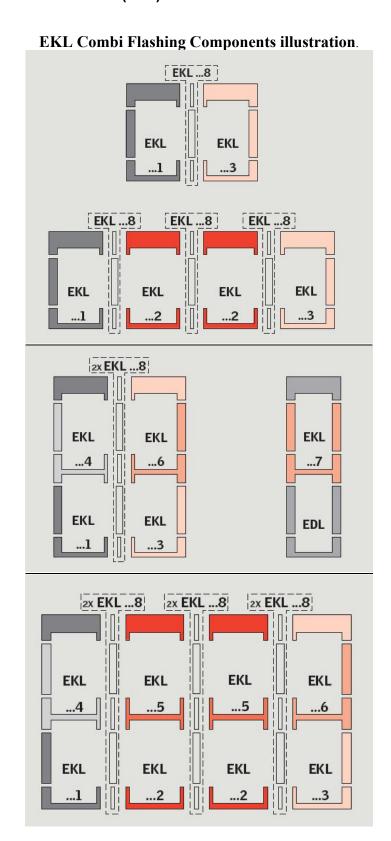

## EKL (A21) Product Data Sheet

| Example order for a 2x1 size M08 with 4-inch frame spacing, you would order the components listed |                                    |                              |                        |  |
|---------------------------------------------------------------------------------------------------|------------------------------------|------------------------------|------------------------|--|
| below:                                                                                            |                                    |                              |                        |  |
| 1 EKL M00 6001B                                                                                   |                                    |                              |                        |  |
| 1 EKL M00 6003B                                                                                   | .                                  |                              |                        |  |
| 1 EKL 012 6008NB                                                                                  |                                    |                              |                        |  |
|                                                                                                   |                                    |                              |                        |  |
| Example order for 3x1 size M                                                                      | 08 with 4-inch frame spacing       | you would order the componer | nts listed below       |  |
| 1 EKL M00 6001B                                                                                   | ye wan i men name spaem <u>e</u> , | you would order the componer | 115 11500 0 0 110 111. |  |
| 1 EKL M00 6002B                                                                                   | .                                  |                              |                        |  |
| 1 EKL M00 6003B                                                                                   | .                                  |                              |                        |  |
| 2 EKL 012 6008NB                                                                                  |                                    |                              |                        |  |
| E 1 1 C 2 2 ' NO                                                                                  | 00 '41 4 ' 1 C                     | 11 1 1                       | . 1: . 11 1            |  |
|                                                                                                   | J8 with 4-inch frame spacing,      | you would order the componer | its listed below:      |  |
| 1 EKL M00 6001B<br>1 EKL M00 6002B                                                                |                                    |                              |                        |  |
| 1 EKL M00 6002B<br>1 EKL M00 6003B                                                                | .                                  |                              |                        |  |
| 1 EKL M00 6003B<br>1 EKL M00 6004EB                                                               | .                                  |                              |                        |  |
| 1 EKL M00 6004EB                                                                                  |                                    |                              |                        |  |
| 1 EKL M00 6005EB<br>1 EKL M00 6006EB                                                              |                                    |                              |                        |  |
| 4 EKL 012 6008NB                                                                                  | .                                  |                              |                        |  |
| 4 EKE 012 0000ND                                                                                  |                                    |                              |                        |  |
| Example order for 4x2 size M                                                                      | 08 with 4-inch frame spacing,      | you would order the componer | nts listed below:      |  |
| 1 EKL M00 6001B                                                                                   |                                    | -                            | _                      |  |
| 2 EKL M00 6002B                                                                                   |                                    |                              |                        |  |
| 1 EKL M00 6003B                                                                                   | .                                  |                              |                        |  |
| 1 EKL M00 6004EB                                                                                  |                                    |                              |                        |  |
| 2 EKL M00 6005EB                                                                                  |                                    |                              |                        |  |
| 1 EKL M00 6006EB                                                                                  | .                                  |                              |                        |  |
| 6 EKL 012 6008NB                                                                                  |                                    |                              |                        |  |
|                                                                                                   |                                    |                              |                        |  |
| Special or irregular shaped (                                                                     | Combi annlications are nossi       | ible with Skylights          |                        |  |
|                                                                                                   | d below are examples of speci      |                              |                        |  |
|                                                                                                   |                                    |                              | <b>-</b>               |  |
|                                                                                                   |                                    |                              |                        |  |
|                                                                                                   |                                    |                              |                        |  |
|                                                                                                   |                                    |                              |                        |  |
|                                                                                                   |                                    |                              |                        |  |
|                                                                                                   |                                    |                              |                        |  |
|                                                                                                   |                                    |                              |                        |  |
|                                                                                                   |                                    |                              |                        |  |
|                                                                                                   |                                    |                              |                        |  |
|                                                                                                   |                                    |                              |                        |  |
|                                                                                                   |                                    |                              |                        |  |
|                                                                                                   |                                    |                              |                        |  |
|                                                                                                   |                                    |                              |                        |  |
|                                                                                                   |                                    |                              |                        |  |
|                                                                                                   |                                    |                              |                        |  |
|                                                                                                   |                                    |                              |                        |  |
|                                                                                                   |                                    |                              |                        |  |
|                                                                                                   |                                    |                              |                        |  |
|                                                                                                   |                                    |                              |                        |  |