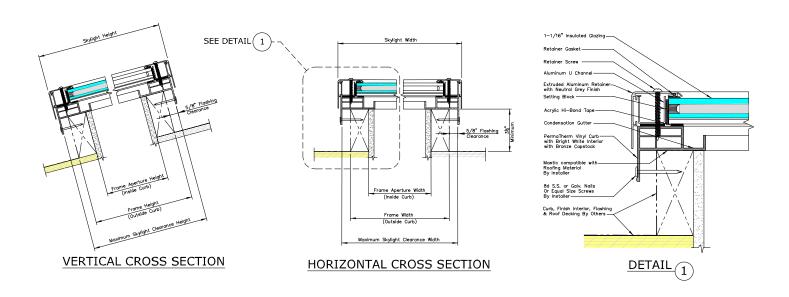

# **PRODUCT DETAILS**

- Laminated LoĒ3 Glass: double-paned argon-gas-filled LoĒ3 glass that
  provides excellent energy performance for year round comfort. Plus, it
  includes the added safety of laminated glass, which building codes require
  for out-of-reach applications
- Outside curb dimensions recommended for measurement