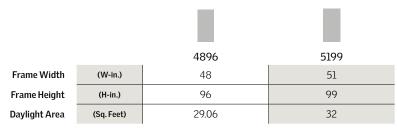

### STANDARD STOCKED SIZES

Custom sizes available up to  $35\,\mathrm{sq}$ . ft.

veluxusa.com