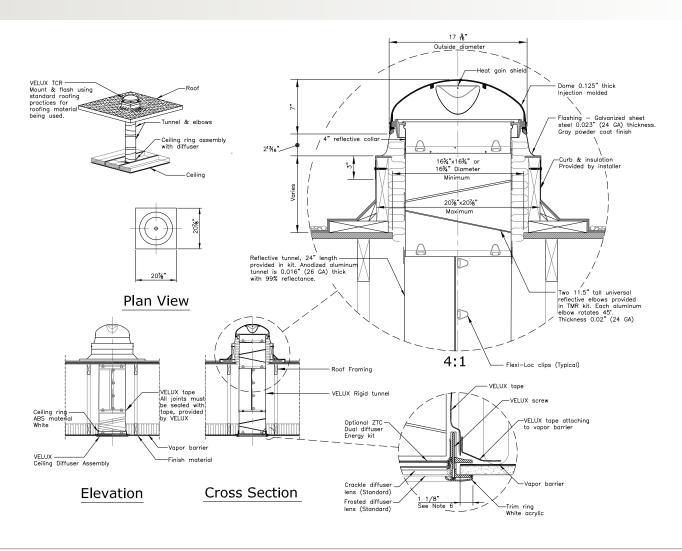

## PRODUCT DETAILS

- 14" diameter
- Rigid, reflective tunnels for up to 30' installations
- 48 in. of tunnel length with kit (2 elbows and one 24" extension)
- Clear acrylic or polycarbonate dome
- 20 year warranty

## **COMPLIANCE AND CERTIFICATIONS**

- NFRC, National Fenestration Rating Council
- WDMA, Window & Door Manufacturing Association
- IAPMO ES
- Florida Product Approval Impact Resistant

| Model TCR | Rough Opening | Rough Opening | Tunnel Length with | Maximum Recommended  |
|-----------|---------------|---------------|--------------------|----------------------|
|           | (ceiling)     | (roof deck)   | Kit (ft.)          | Install Length (ft.) |
| 014       | 15 1/4        | 14 ½ x 16 ¾   | 4                  | 30                   |