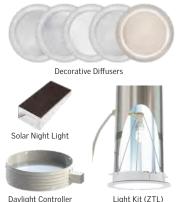

# **ACCESSORIES**

- Decorative diffusers to match interior décor
- Solar Night Light to provide low level light day and night. Eligible for Federal Tax Credit\* on product and installation.
- Light Kit (ZTL) to provides electric light to your space day or night
- Daylight Controller and Power supply switch to adjust the brightness of natural light