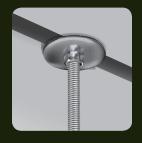

## **Wedge-Nut hanging solution**

Wedge-Nuts are strong, durable and easily fixed into the deep rib by hand allowing for heavier loads to hang or to brace mechanical systems. And if you need to reconfigure the placement of various hanging solutions for functional reasons, you can easily move and adjust the position of your fixtures.

For Wedge-Nut specifications dovetaildeck.com

5/13/19 1:27 PM 55/13/19 1:27 PM 55/13/1