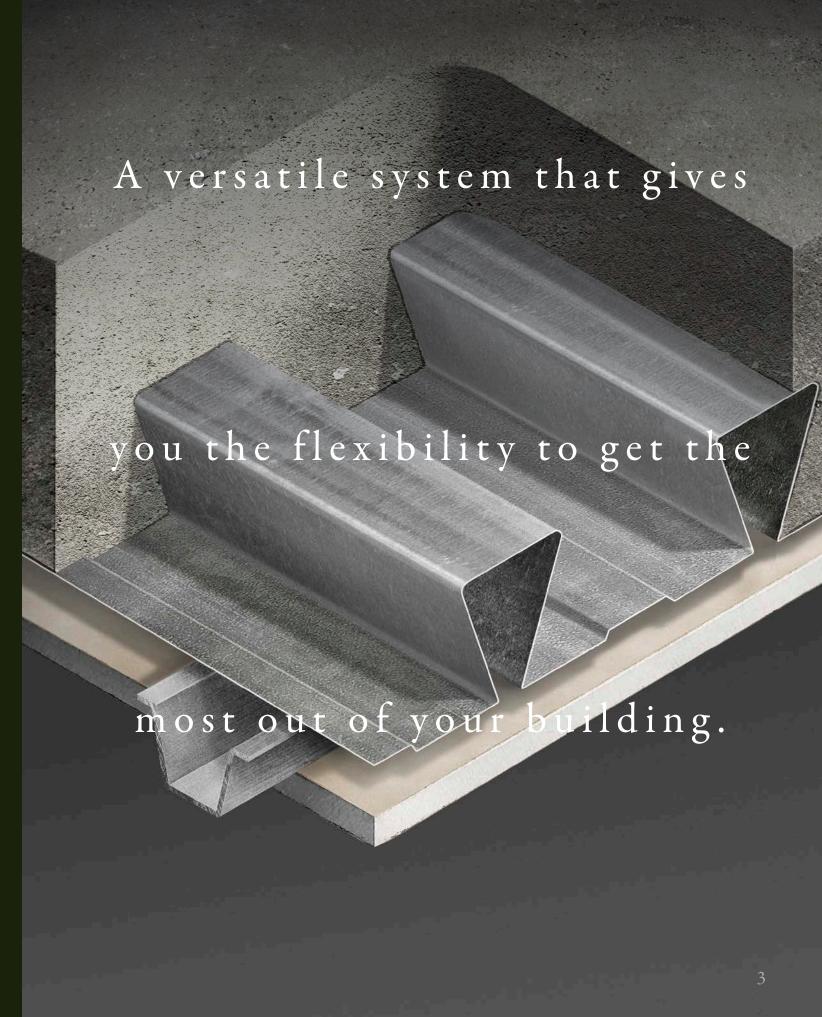

## Make it possible.

FormLok® dovetail floor deck is one of our most versatile and practical products. You can achieve long spans with shallower floor depths that enable you to fit more floors into multi-story buildings. Strength, fire resistance and acoustic performance: all are available with as little as 5-1/2 inches of deck depth. Delivering design flexibility, dovetail just gives you the opportunity to create something truly impactful.