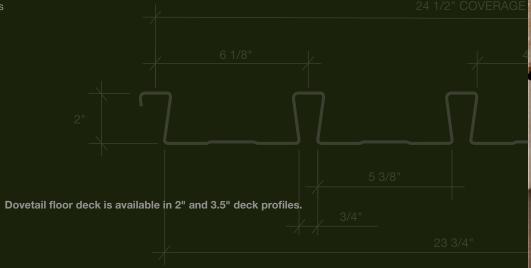

## Make it possible.

FormLok® dovetail floor deck is one of our most versatile and practical products. You can achieve long spans with shallower floor depths that enable you to fit more floors into multi-story buildings. Strength, fire resistance and acoustic performance: all are available with as little as 5-1/2 inches of deck depth. Delivering design flexibility, dovetail just gives you the opportunity to create something truly impactful.

## 2.0D/3.5D FormLok® dovetail deck fire resistance ratings

With fire ratings ranging from 1 to 3 hours, you can be confident you're building a sound, quality structure when you're building with FormLok® dovetail deck.