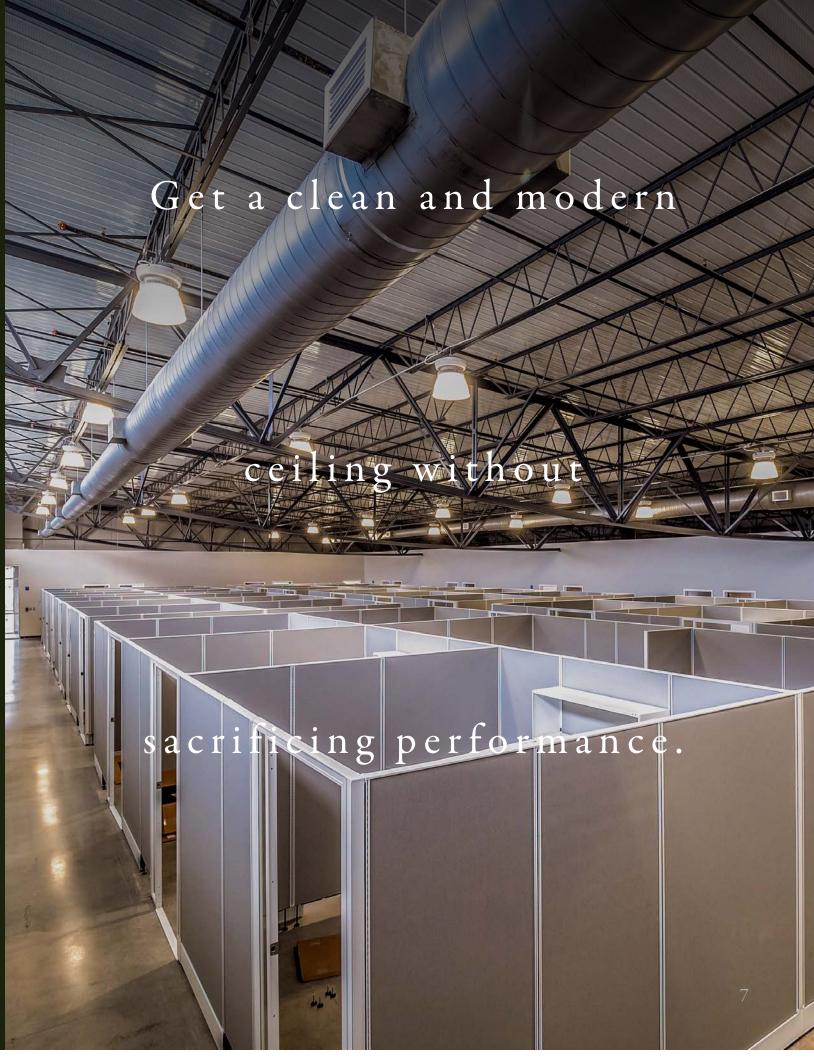

## A roof deck that stands out in a crowd.

Dovetail roof deck and acoustical roof deck combine functional, structural, and aesthetic design. The innovative profile boasts a clean, sleek design with distinct shadow lines to provide texture to the ceiling's surface and naturally hide unsightly roof system fasteners with dovetail deck. The acoustical roof deck is particularly suitable in structures when sound control is a key design element.

# Silence the crowd with superior acoustical performance.

Along with its aesthetic design, dovetail acoustic roof deck uses proven sound reducing technology to help lower levels of ambient background noise. Its excellent acoustical performance with a Noise Reduction Coefficient (NRC) of 0.95 to 1.15 can achieve greater clarity of original sound and deliver a calm, quieter interior environment especially in structures such as auditoriums, natatoriums, schools, gymnasiums and theaters.

Noise Reduction Coefficient (NRC) is a rating of how well a building material or combination of materials absorbs airborne sound. The higher the NRC, the better the product is at absorbing sound.

Get excellent acoustical

performance with proven

sound reducing technology.

7