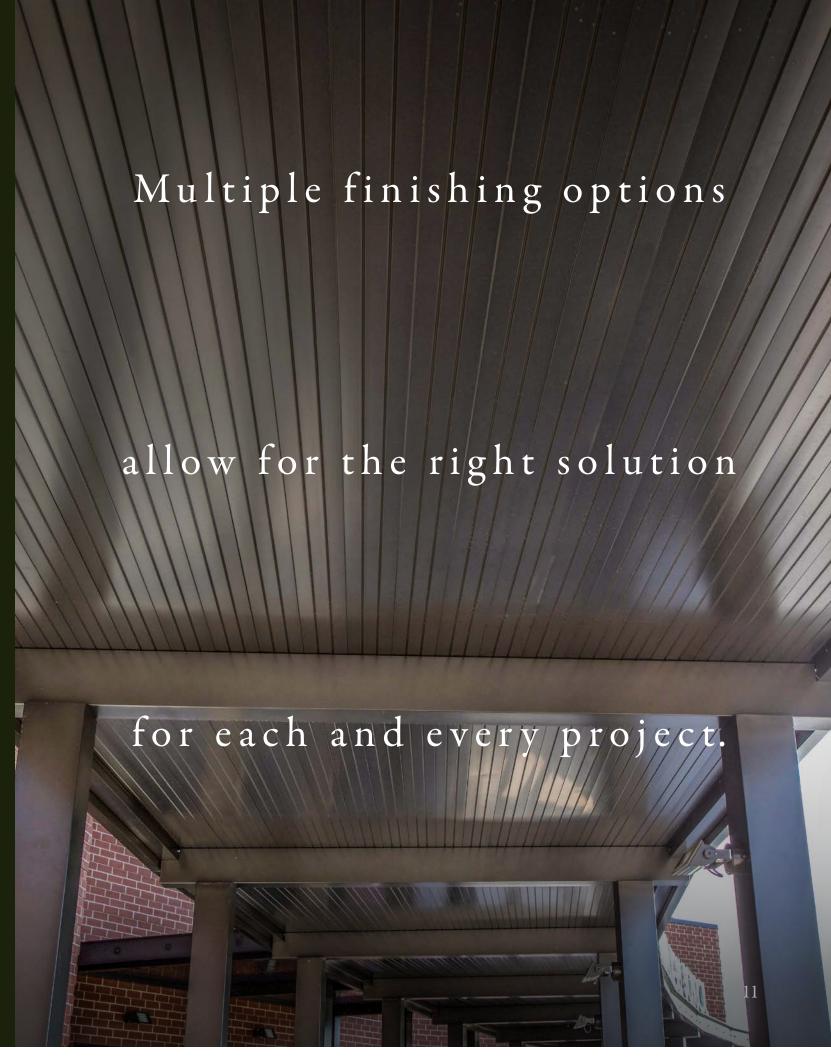

## Dovetail deck finishes have you covered.

Options ranging from bare galvanized to high-performance paint systems for demanding environments give you freedom. Freedom to use your imagination. Freedom to choose the right solution for every project situation.

## **Galvanized Steel**

Dovetail Deck's finish options start with galvanized base steel. Leave the galvanized finish exposed or choose the paint option appropriate for your project.

### Primer Paint

Dovetail Deck's Primer Paint on galvanized base steel gives you robust design freedom to meet project objectives with a one coat white primer compatible with a wide range of field coatings.

## **Enhanced Polyester Paint**

Dovetail Deck's Enhanced Paint on galvanized base steel gives your project two coats of protection. Our enhanced paint consists of a primer and specially formulated polyester topcoat that comes standard in white or your choice of custom colors.

## **High-Performance Paint**

Dovetail Deck's High-Performance Paint on galvanized base steel provides a finish system for demanding environments. When your project requires a high-performance finish for harsh conditions, contact us for suggested specifications for factory coating combined with a field applied finish to meet your project's demands.