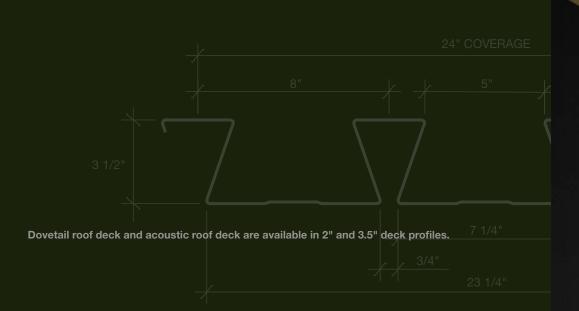

## 2.0D/3.5D FormLok® dovetail deck fire resistance ratings

With fire ratings ranging from 1 to 3 hours, you can be confident you're building a sound, quality structure when you're building with FormLok® dovetail deck.

## A roof deck that stands out in a crowd.

Dovetail roof deck and acoustical roof deck combine functional, structural, and aesthetic design. The innovative profile boasts a clean, sleek design with distinct shadow lines to provide texture to the ceiling's surface and naturally hide unsightly roof system fasteners with dovetail deck. The acoustical roof deck is particularly suitable in structures when sound control is a key design element.

## 2.0D/3.5D dovetail roof deck fire resistance ratings

With fire ratings ranging from 1 to 2 hours, you can be confident you're building a sound, quality structure when you're building with dovetail roof deck.