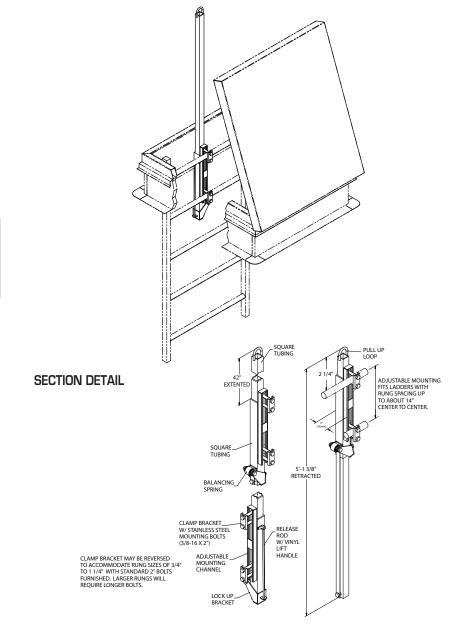

## **SPECIFICATIONS:**

**The Bilco LadderUP** is furnished completely assembled, ready to mount on rear of ladder with clamp brackets on climbing side

- Bracket may be reversed to accommodate rung sizes of 3/4" to 1 1/4" with standard 2" furnished stainless steel mounting bolts. Larger rungs require longer bolts.
- Adjustable mounting fits ladders with rung spacing up to about 14" center to center
- Features pull up loop, release rod with vinyl lift handle, lock up bracket, balancing spring, square tubing, and adjustable mounting channel