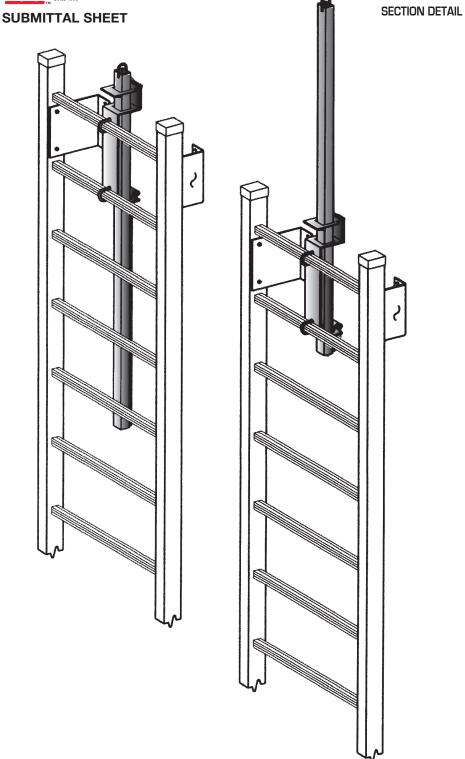

## **SPECIFICATIONS:**

WB Safety Posts provide easier, safer ladder access through roof hatches, floor, vault, and sidewalk doors, and manholes. Post extends 40" from top rung of ladder. The shortest ladder for use with safety post is 72" long.

This telescoping post permanently mounts to the top two rungs of any fixed ladder, providing a positive hand-hold and enabling the user to enter or exit an opening in an upright and balanced position.

- Aluminum Mill Finish (Not painted)
- Adjustable mounting hardware accommodates virtually any ladder rung size or spacing.
- Telescoping design is spring balanced for ease of operation.
- Automatically locks in the fully raised position to provide the user with a firm and steady hand-hold.
- Handy release lever allows the post to be easily lowered to its retracted position.