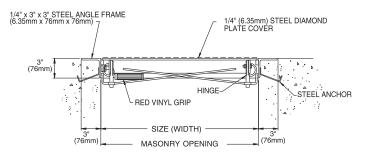

## SPECIFICATIONS:

Material: Cover and frame are 1/4" steel

Cover: Diamond-pattern tread plate reinforced for 150 psf (732 kg/m2) live load

 $\ensuremath{\mbox{Frame:}}$  Steel angle frame with strap anchors welded around the perimeter

Finish: Alkyd base red oxide primer

Hardware: Zinc plated/chromate sealed

| v | / | ltem<br>No. | Door<br>Opening<br>W x H | Material | Ship<br>Wt.<br>Lbs. |
|---|---|-------------|--------------------------|----------|---------------------|
|   |   | Q 1         | 24 x 24                  | Steel    | 122                 |
|   |   | Q 2         | 30 x 30                  | Steel    | 166                 |
|   |   | Q 3         | 36 x 30                  | Steel    | 190                 |
|   |   | Q 4         | 42 x 42                  | Steel    | 219                 |