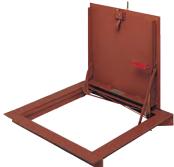

## Type Q Floor Hatch

## SPECIFICATIONS:

Material: Cover and frame are 1/4" steel

Cover: Diamond-pattern tread plate reinforced for 150 psf (732 kg/m2) live load

 $\ensuremath{\mbox{Frame:}}$  Steel angle frame with strap anchors welded around the perimeter

**Hinges:** Cast steel cam-action hinges that are concealed from the exterior of the door

Latch: Type 316 stainless steel slam lock with fixed interior handle and removable exterior turn/lift handle

Lift Assistance: Torsion bars that pivot on cam-action hinges. Automatic hold-open arm with grip handle release

Finish: Alkyd base red oxide primer

Hardware: Zinc plated/chromate sealed

| v | / | ltem<br>No. | Door<br>Opening<br>W x H | Material | Ship<br>Wt.<br>Lbs. |
|---|---|-------------|--------------------------|----------|---------------------|
|   |   | Q 1         | 24 x 24                  | Steel    | 122                 |
|   |   | Q 2         | 30 x 30                  | Steel    | 166                 |
|   |   | Q 3         | 36 x 30                  | Steel    | 190                 |
|   |   | Q 4         | 42 x 42                  | Steel    | 219                 |