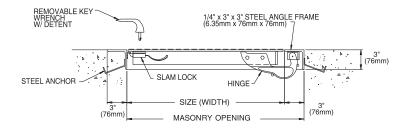

**Hinges:** Cast steel cam-action hinges that are concealed from the exterior of the door

Latch: Type 316 stainless steel slam lock with fixed interior handle and removable exterior turn/lift handle

Lift Assistance: Torsion bars that pivot on cam-action hinges. Automatic hold-open arm with grip handle release