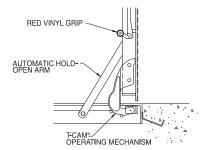

**Hinges:** Cast steel cam-action hinges that are concealed from the exterior of the door

Latch: Type 316 stainless steel slam lock with fixed interior handle and removable exterior turn/lift handle

Lift Assistance: Torsion bars that pivot on cam-action hinges. Automatic hold-open arm with grip handle release