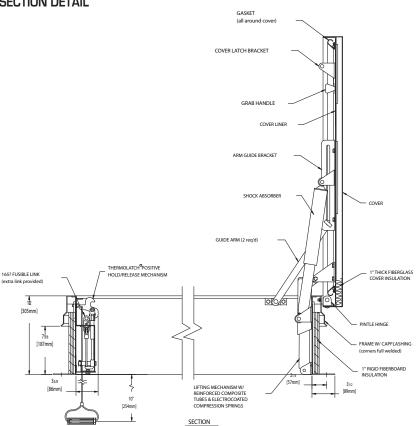

## **DETAIL & SUBMITTAL SHEET**

Material:

Steel: Cover and frame are 14 ga. G-90 paint bond galvanized steel

Aluminum: Cover and frame are 11 ga. aluminum

Cover: Breakformed, hollow-metal design with 1" concealed fiberglass insulation, 3" beaded, overlapping flange, fully welded at corners, and internally reinforced for 40 psf (195 kg/m2) live load

Gasket: Extruded EPDM rubber gasket permanently adhered to the cover

Hinges: Heavy-duty pintle hinges with 3/8" Type 316 stainless steel hinge pins

Latch: Positive hold/release mechanism controlled by a single UL-listed 165°F (74°C) fusible link. Designed to hold the cover closed against a 90 psf (438 kg/m2) uplift force. Provided with interior and exterior pull release cables to manually open vent covers.

## Hardware:

Steel: Engineered composite compression spring tubes. Steel compression springs with electrocoated acrylic finish. All other hardware is zinc plated/chromate sealed.

Aluminum: Engineered composite compression spring tubes. Steel compression springs with electrocoated acrylic finish. Type 316 stainless steel hinges. All other hardware is zinc plated/chromate sealed.

**FRONT ELEVATION** 

**SECTION DETAIL** 

| Project:    |            | Date:              |   |  |
|-------------|------------|--------------------|---|--|
| Contractor: | Architect: |                    |   |  |
| Sizes:      | Quantity:  | Approval Initials: | _ |  |