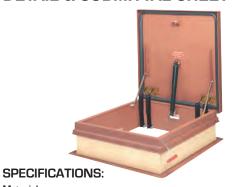

## **DETAIL & SUBMITTAL SHEET**

Material:

Steel: Cover and frame are 14 ga. G-90 paint bond galvanized steel

Aluminum: Cover and frame are 11 ga. aluminum

Cover: Breakformed, hollow-metal design with 1" concealed fiberglass insulation, 3" beaded, overlapping flange, fully welded at corners, and internally reinforced for 40 psf (195 kg/m2) live load

Gasket: Extruded EPDM rubber gasket permanently adhered to the cover

Hinges: Heavy-duty pintle hinges with 3/8" Type 316 stainless steel hinge pins

Latch: Positive hold/release mechanism controlled by a single UL-listed 165°F (74°C) fusible link. Designed to hold the cover closed against a 90 psf (438 kg/m2) uplift force. Provided with interior and exterior pull release cables to manually open vent covers.

Performance Rating: Comply with UL 790 Class A (burning brand test)

Finish:

Steel: Alkyd base red oxide primer

Aluminum: Mill finish

## Hardware:

Steel: Engineered composite compression spring tubes. Steel compression springs with electrocoated acrylic finish. All other hardware is zinc plated/chromate sealed.

Aluminum: Engineered composite compression spring tubes. Steel compression springs with electrocoated acrylic finish. Type 316 stainless steel hinges. All other hardware is zinc plated/chromate sealed.