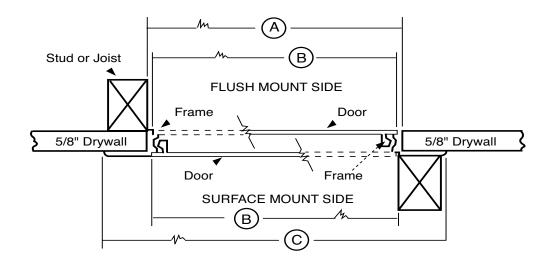

**Installation:** Door is easily installed by applying adhesive caulking to the back of the frame and pressing into place.

Knockouts: For plumbing and electrical applications the door has designated drill points and knockouts for easy wiring installation

**Tile Applications:** Door is tile-able, use flexible adhesive and grout. Adjust frame height to finished wall

| ~ | Model<br>No. | Door<br>Size<br>W x H | Wall<br>Opening | Frame Size to<br>Outer Flange |
|---|--------------|-----------------------|-----------------|-------------------------------|
|   | MAP 1800     | 4 x 6                 | 4 3/8 x 6 3/8   | 5 1/4 x 7 1/4                 |
|   | MAP 1800     | 6 x 9                 | 6 3/8 x 9 3/8   | 8 1/4 x 11 1/4                |
|   | MAP 1800     | 8 x 8                 | 8 3/8 x 8 3/8   | 10 1/4 x 10 1/4               |
|   | MAP 1800     | 12 x 12               | 12 3/8 x 12 3/8 | 14 1/4 x 14 1/4               |
|   | MAP 1800     | 14 x 14               | 14 3/8 x 14 3/8 | 17 x 17                       |
|   | MAP 1800     | 14 x 29               | 14 3/8 x 29 3/8 | 17 x 32 1/4                   |