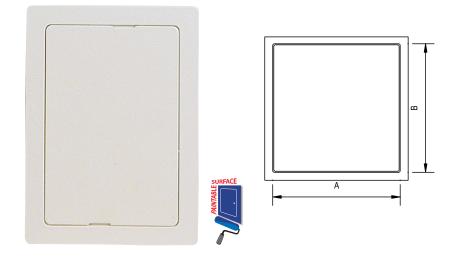

## SPECIFICATIONS:

**Door and Trim:** High impact ABS plastic with UV stabilizers. Door to have removable panel. Door is locked to return frame with snap friction catch

Finish: White textured finish, paintable surface

**Tile Applications:** Door is tile-able, use flexible adhesive and grout. Adjust frame height to finished wall

| ~ | Model<br>No. | Door<br>Size<br>W x H | Wall<br>Opening | Frame Size to<br>Outer Flange |
|---|--------------|-----------------------|-----------------|-------------------------------|
|   | MAP 1800     | 4 x 6                 | 4 3/8 x 6 3/8   | 5 1/4 x 7 1/4                 |
|   | MAP 1800     | 6 x 9                 | 6 3/8 x 9 3/8   | 8 1/4 x 11 1/4                |
|   | MAP 1800     | 8 x 8                 | 8 3/8 x 8 3/8   | 10 1/4 x 10 1/4               |
|   | MAP 1800     | 12 x 12               | 12 3/8 x 12 3/8 | 14 1/4 x 14 1/4               |
|   | MAP 1800     | 14 x 14               | 14 3/8 x 14 3/8 | 17 x 17                       |
|   | MAP 1800     | 14 x 29               | 14 3/8 x 29 3/8 | 17 x 32 1/4                   |

The **MAP 1800 plastic access door** is high impact ABS plastic reversible panels with UV stabilizers made with precision dies for perfect fit of door and frame. Surface is a cosmetically acceptable textured surface.