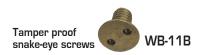

# SPECIFICATIONS:

Door: 12 ga. steel.
Trim: 16 ga. steel.

Hinge: Semi-concealed piano hinge. Allows opening to 180°.

**Anchors:** Heavy steel, welded to frame. **Lock:** Counter sunk tamperproof screws

Finish: Primed white baked enamel, paintable surface