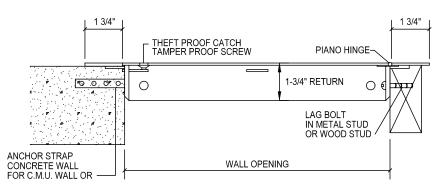

# SPECIFICATIONS:

Door: 12 ga. steel.
Trim: 16 ga. steel.

Hinge: Semi-concealed piano hinge. Allows opening to 180°.

**Anchors:** Heavy steel, welded to frame. **Lock:** Counter sunk tamperproof screws

Finish: Primed white baked enamel, paintable surface

#### **SECTION DETAIL**

| ~ | Model<br>No. | Door<br>Size<br>W x H | Wall<br>Opening | Tamper<br>Proof<br>Screws | Ship<br>Wt.<br>Lbs. |
|---|--------------|-----------------------|-----------------|---------------------------|---------------------|
|   | MD SEC 1000  | 12 x 12               | 12 1/4 x 12 1/4 | 3                         | 22                  |
|   | MD SEC 1000  | 16 x 16               | 16 1/4 x 16 1/4 | 3                         | 31                  |
|   | MD SEC 1000  | 18 x 18               | 18 1/4 x 18 1/4 | 3                         | 36                  |
|   | MD SEC 1000  | 24 x 24               | 24 1/4 x 24 1/4 | 4                         | 52                  |
|   | MD SEC 1000  | 24 x 36               | 24 1/4 x 36 1/4 | 4                         | 73                  |
|   | MD SEC 1000  | 36 x 36               | 36 1/4 x 36 1/4 | 5                         | 103                 |
|   | WB-23        | Snake eye screwdriver |                 |                           |                     |