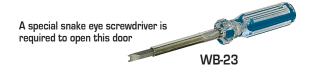

#### **SECTION DETAIL**

| ~ | Model<br>No. | Door<br>Size<br>W x H | Wall<br>Opening | Tamper<br>Proof<br>Screws | Ship<br>Wt.<br>Lbs. |
|---|--------------|-----------------------|-----------------|---------------------------|---------------------|
|   | MD SEC 1000  | 12 x 12               | 12 1/4 x 12 1/4 | 3                         | 22                  |
|   | MD SEC 1000  | 16 x 16               | 16 1/4 x 16 1/4 | 3                         | 31                  |
|   | MD SEC 1000  | 18 x 18               | 18 1/4 x 18 1/4 | 3                         | 36                  |
|   | MD SEC 1000  | 24 x 24               | 24 1/4 x 24 1/4 | 4                         | 52                  |
|   | MD SEC 1000  | 24 x 36               | 24 1/4 x 36 1/4 | 4                         | 73                  |
|   | MD SEC 1000  | 36 x 36               | 36 1/4 x 36 1/4 | 5                         | 103                 |
|   | WB-23        | Snake eye screwdriver |                 |                           |                     |