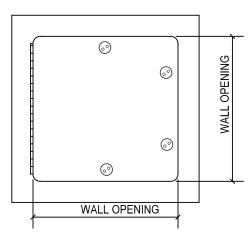

#### FRONT ELEVATION

#### **SECTION DETAIL**

| ~ | Model<br>No. | Door<br>Size<br>W x H | Wall<br>Opening | Tamper<br>Proof<br>Screws | Ship<br>Wt.<br>Lbs. |
|---|--------------|-----------------------|-----------------|---------------------------|---------------------|
|   | MD SEC 1000  | 12 x 12               | 12 1/4 x 12 1/4 | 3                         | 22                  |
|   | MD SEC 1000  | 16 x 16               | 16 1/4 x 16 1/4 | 3                         | 31                  |
|   | MD SEC 1000  | 18 x 18               | 18 1/4 x 18 1/4 | 3                         | 36                  |
|   | MD SEC 1000  | 24 x 24               | 24 1/4 x 24 1/4 | 4                         | 52                  |
|   | MD SEC 1000  | 24 x 36               | 24 1/4 x 36 1/4 | 4                         | 73                  |
|   | MD SEC 1000  | 36 x 36               | 36 1/4 x 36 1/4 | 5                         | 103                 |
|   | WB-23        | Snake eye screwdriver |                 |                           |                     |