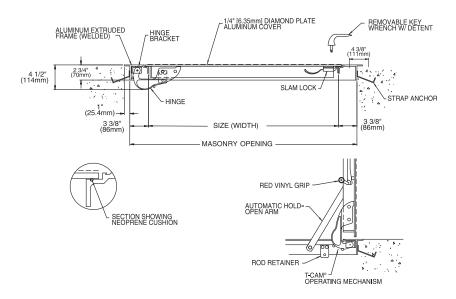

## **SECTION DETAIL**

| Project:    |            | Date:              |  |
|-------------|------------|--------------------|--|
| Contractor: | Architect: |                    |  |
| Sizes:      | Quantity:  | Approval Initials: |  |

Hinges: Cast steel cam-action hinges that are concealed from the exterior of the door Latch Type 316 stainless steel slam lock with fixed interior handle and removable exterior turn/lift handle

Lift Assistance: Torsion bars that pivot on cam-action hinges. Automatic hold-open arm with grip handle release

## **SPECIFICATIONS:**

Material: Cover and frame are 1/4" aluminum

Cover: Diamond-pattern tread plate reinforced for 150 psf [732 kg/m2] live load

Frame: Extruded aluminum angle frame with strap anchors bolted around the perimeter