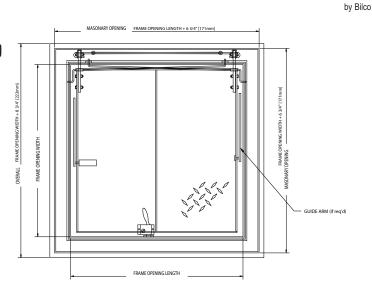

m with grip handle release

Finish: Mill finish aluminum with a bituminous coating applied to the exterior of the frame

Hardware: Zinc plated/chromate sealed

| ~ | Item<br>No. | Door<br>Opening<br>W x H | Material | Ship<br>Wt.<br>Lbs. |
|---|-------------|--------------------------|----------|---------------------|
|   | K 1         | 24 x 24                  | Aluminum | 50                  |
|   | K 2         | 30 x 30                  | Aluminum | 65                  |
|   | K 3         | 36 x 30                  | Aluminum | 77                  |
|   | K 4         | 36 x 36                  | Aluminum | 86                  |
|   | K 5         | 42 x 42                  | Aluminum | 109                 |

KD available upon request (double leaf)

## **FRONT ELEVATION** (Double Door)



## **SECTION DETAIL**



| Project:    |            | Date:              |  |
|-------------|------------|--------------------|--|
| Contractor: | Architect: |                    |  |
| Sizes:      | Quantity:  | Approval Initials: |  |