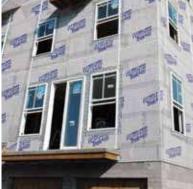

## PermaLath® Glass Fiber Lath

PermaLath\* is a nominal 1/8" thick glass fiber reinforcing lath designed for use with cementitious exterior wall coatings manufactured in accordance with ICC-ES AC-11 at a maximum thickness of 3/8" to 1/2". PermaLath\* provides keying and continuous reinforcement for stucco used on vertical wall applications with solid backing.