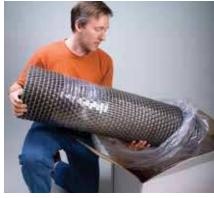

# PERMALATH® GLASS FIBER LATH FOR STUCCO AND STONE

Now Available to Everyone, Nationally Through Wind-lock.

PermaLath\* is an open weave, corrosion-free, threedimensional, self-furring, glass fiber reinforcing lath.

#### **Packaged in Lightweight Rolls**

Application time/labor savings/storage