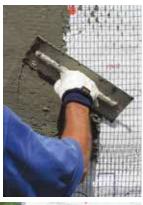

## PermaLath® Glass Fiber Lath

PermaLath\* is a nominal 1/8" thick glass fiber reinforcing lath designed for use with cementitious exterior wall coatings manufactured in accordance with ICC-ES AC-11 at a maximum thickness of 3/8" to 1/2". PermaLath\* provides keying and continuous reinforcement for stucco used on vertical wall applications with solid backing.

### PermaLath® 1000 Glass Fiber Lath

PermaLath\* 1000 is a nominal 1/4" thick glass fiber reinforcing lath designed for use with cementitious exterior wall coatings (traditional stucco) at a maximum thickness of 1/2" to 7/8". PermaLath\* 1000 can also be used as a mortar base for lightweight veneer facing, such as stone veneer.