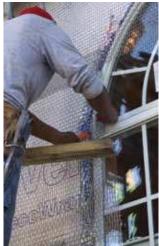

## **Non-Directional**

Can be applied vertically or horizontally

#### **Three-Dimensional Profile**

Self-furring, excellent mechanical key using traditional fastening procedures