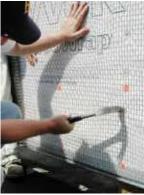

## PermaLath® Glass Fiber Lath

PermaLath\* is a nominal 1/8" thick glass fiber reinforcing lath designed for use with cementitious exterior wall coatings manufactured in accordance with ICC-ES AC-11 at a maximum thickness of 3/8" to 1/2". PermaLath\* provides keying and continuous reinforcement for stucco used on vertical wall applications with solid backing.