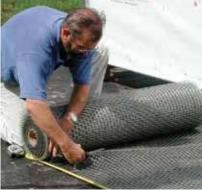

| Part Code | Qty    | Size       | Description                         | Price | Approx<br>Wt |
|-----------|--------|------------|-------------------------------------|-------|--------------|
| I-PL      | 1 Roll | 39" x 150' | 1/8" Fiberglass Lath<br>487.5 sq ft | CALL  | 16 lb        |

Note: 20 Rolls per Skid 39" x 150', 1/8" Fiberglass Lath 9,750 sq ft, 375 lb per skid.